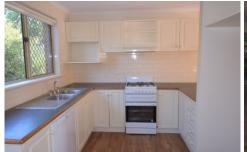

Downstairs offers formal lounge with ceiling fan and gas heater plus great size dining area and kitchen with gas cooking and dishwasher.

Second shower, toilet and under stair storage located off the laundry.