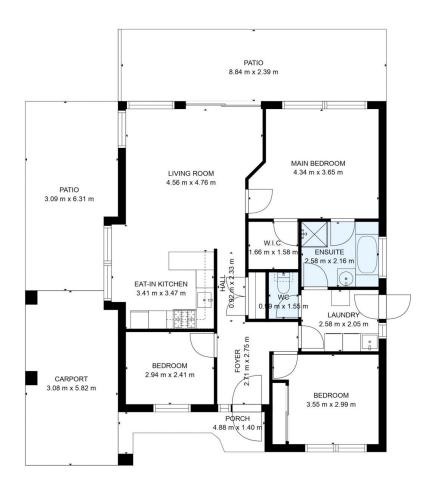

7442053

Andrew Kane 0260400224

Total scanned area: 161 m²

SIZES AND DIMENSIONS ARE APPROXIMATE, ACTUAL MAY VARY