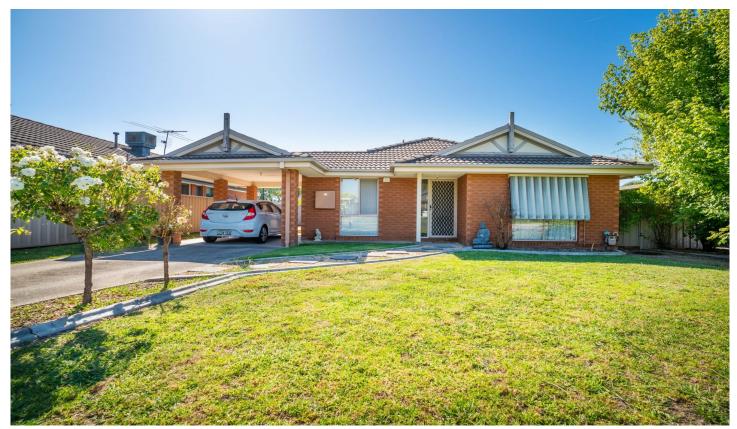

## 28 Bangalla Place Lavington NSW

Situated on an allotment of 596m2 (approx.), this property is a perfect example of a well presented, low maintenance family home in a quiet area. It has a family friendly floor plan and a low maintenance private yard with an undercover patio area.

This is a perfect property for those wanting to add to their property portfolio or for someone wanting a well-presented family home to enjoy.

Situated in popular Springdale Heights within proximity to primary & secondary schools, eateries, shopping centres, Springdale Heights Tavern, a chemist, and public transport.

Currently tenanted at \$320.00 per week until 12.09.2023

Features include;

3 📭 1 🚍 1 🚍

**Price** : \$378000 **Land Size** : 596 sqm

**View**: https://www.kanerealestate.com.au/sale/ns

w/murray-region/lavington/residential/house/