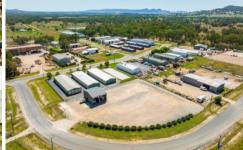

## 1 Jarick Way Jindera NSW

A large 5,600m2 (approx.) commercial allotment situated in the hub of the Jindera Industrial Estate. Includes a large shed 12m x 15m (approx.) which includes toilet facilities and a kitchenette. Situated in a court location on a corner allotment, this is a rare find. A great flat commercial site with easy access, you do not want to miss this opportunity.

Located in the popular town of Jindera. Jindera is only 12 minutes (approx.) to Lavington and 20 minutes (approx.) to the Albury CBD. The Jindera community offers - IGA supermarket, butcher, bakery, chemist, post office, Hume Bank, petrol station, hair and beauty services, family day care, pre-school, primary schools, pub, vet, mechanic, tyre service, swimming centre and sporting ground and is a sought-after address.