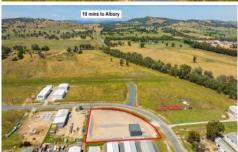

## 1 Jarick Way Jindera NSW

A large 5,600m2 (approx.) commercial allotment situated in the hub of the Jindera Industrial Estate. Includes a large shed 12m x 15m (approx.) which includes toilet facilities and a kitchenette. Situated in a court location on a corner allotment, this is a rare find. A great flat commercial site with easy access, you do not want to miss this opportunity.

Located in the popular town of Jindera. Jindera is only 12 minutes (approx.) to Lavington and 20 minutes (approx.) to the Albury CBD. The Jindera community offers - IGA supermarket, butcher, bakery, chemist, post office, Hume Bank, petrol station, hair and beauty services, family day care, pre-school, primary schools, pub, vet, mechanic, tyre service, swimming centre and sporting ground and is a sought-after address.