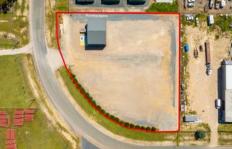

## 1 Jarick Way Jindera NSW

A large 5,600m2 (approx.) commercial allotment situated in the hub of the Jindera Industrial Estate. Includes a large shed 12m x 15m (approx.) which includes toilet facilities and a kitchenette. Situated in a court location on a corner allotment, this is a rare find. A great flat commercial site with easy access, you do not want to miss this opportunity.