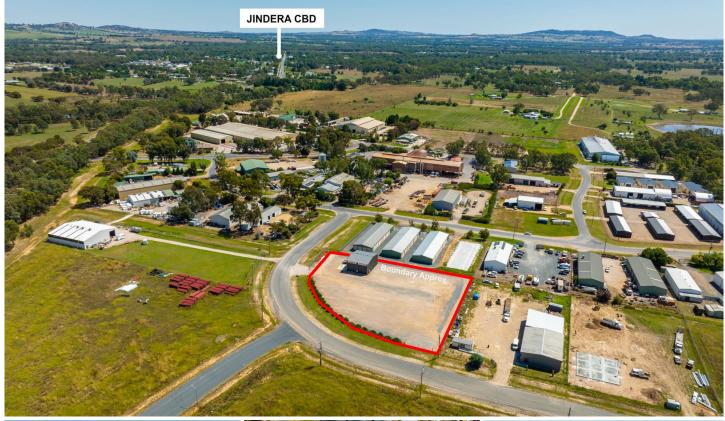

## 1 Jarick Way Jindera NSW

A large 5,600m2 (approx.) commercial allotment situated in the hub of the Jindera Industrial Estate. Includes a large shed 12m x 15m (approx.) which includes toilet facilities and a kitchenette. Situated in a court location on a corner allotment, this is a rare find. A great flat commercial site with easy access, you do not want to miss this opportunity.

Located in the popular town of Jindera. Jindera is only 12 minutes (approx.) to Lavington and 20 minutes (approx.) to the Albury CBD. The Jindera community offers - IGA supermarket, butcher, bakery, chemist, post office, Hume Bank, petrol station, hair and beauty services, family day care, pre-school, primary schools, pub, vet, mechanic, tyre service, swimming centre and sporting ground and is a sought-after address.