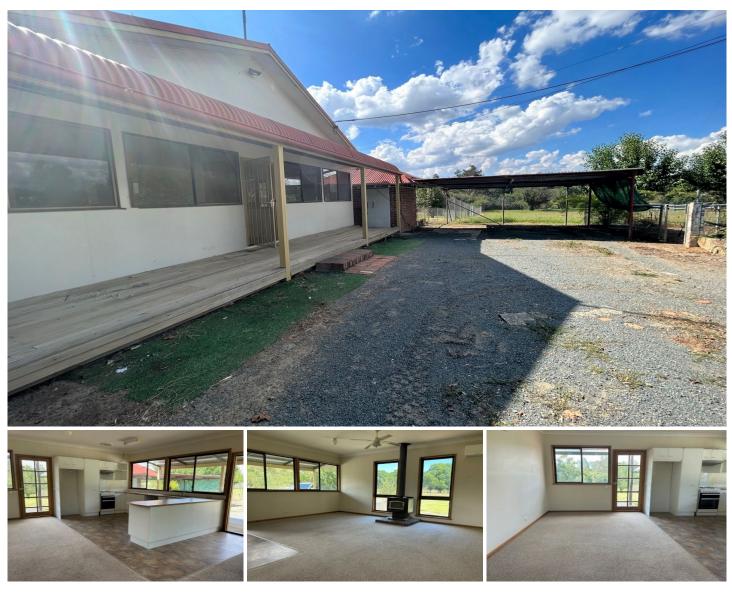

## 13813 Hume Highway Mullengandra NSW

Located on the Hume Highway roughly 25 minute drive out of Albury.

Property offers -

- \* 3 bedrooms plus sunroom
- \* Split system heating and cooling, ceiling fan in the lounge plus wood fire.
- \* Open kitchen area with electric cooking
- \* Full bathroom
- \* Double carport
- \* Enclosed yard space
- \* Property is on bore water
- \* Outside pet only considered upon application