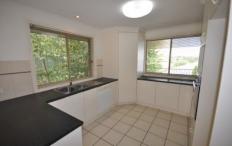

## TWO STOREY TOWNHOUSE WITH SOLAR PANELS

UPSTAIRS- 3 bedrooms, large master bedroom with ensuite and walk in robe. Modern open plan dining and kitchen with gas cooking, dishwasher, and ample cupboard space. A great lounge which opens onto a large deck with stunning views of Albury and mountain surrounds. Full main bathroom with separate toilet. Ducted cooling throughout, gas heater.