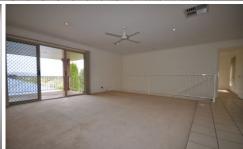

## TWO STOREY TOWNHOUSE WITH SOLAR PANELS

UPSTAIRS- 3 bedrooms, large master bedroom with ensuite and walk in robe. Modern open plan dining and kitchen with gas cooking, dishwasher, and ample cupboard space. A great lounge which opens onto a large deck with stunning views of Albury and mountain surrounds. Full main bathroom with separate toilet. Ducted cooling throughout, gas heater.