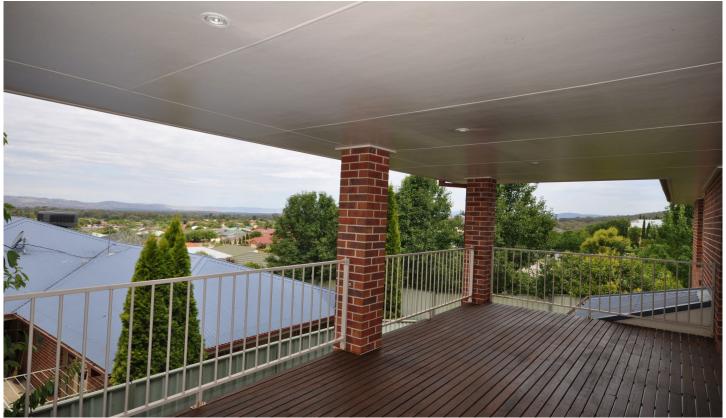

## TWO STOREY TOWNHOUSE WITH SOLAR PANELS

UPSTAIRS- 3 bedrooms, large master bedroom with ensuite and walk in robe. Modern open plan dining and kitchen with gas cooking, dishwasher, and ample cupboard space. A great lounge which opens onto a large deck with stunning views of Albury and mountain surrounds. Full main bathroom with separate toilet. Ducted cooling throughout, gas heater.