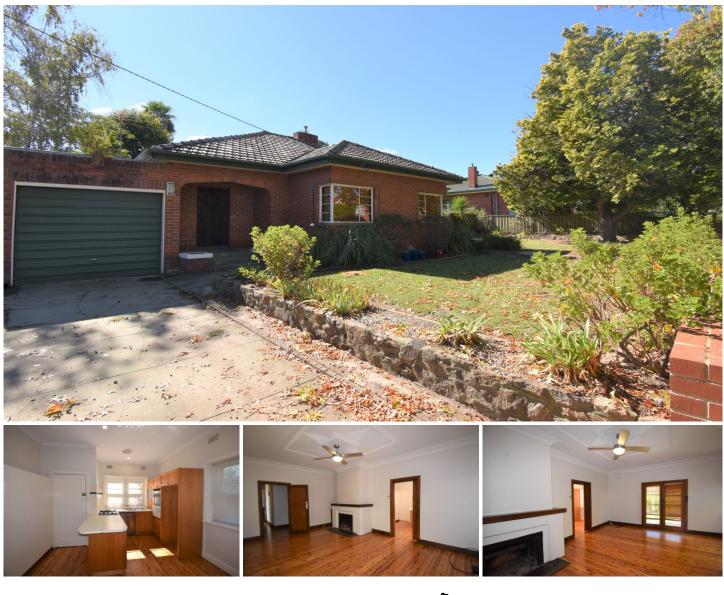

## **318 Mount Street East Albury NSW**

This well presented 3 bedroom + study home located in a very sought after area in East Albury offers polished timber floorboards throughout.

Ceiling fans to all bedrooms, infloor heating throughout. Light filled kitchen space with gas cooking, electric oven and dishwasher outlooking to the spacious yard.

Full bathroom with separate toilet and laundry spaces. Single lock up garage.

Within walking distance to the CBD.

Located in a leafy street with great appeal.

Pets considered upon application.

Please apply via our website, this property won't last long!