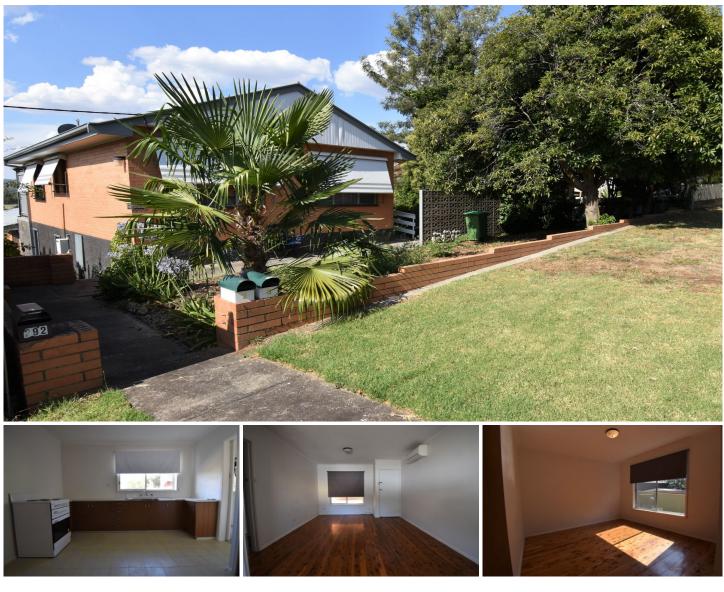

## 2/292 Peechelba Street East Albury NSW

Located in quiet surrounds is this 2 bedroom unit! Spacious lounge area open to the kitchen space that has electric cooking.

Split system air conditioner, polished timber flooring.

Full bathroom and separate laundry space.

Single lock up garage with additional carport space.

Located within walking distance to the Albury Base Hospital, East Albury IGA convenient store and much more.