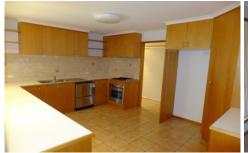

Kitchen that has plenty of bench, cupboard space with dishwasher and gas cooking.

Robes to other bedrooms - full bathroom, separate toilet.

Ducted heating and cooling throughout the home.

Undercover area, secure yard.