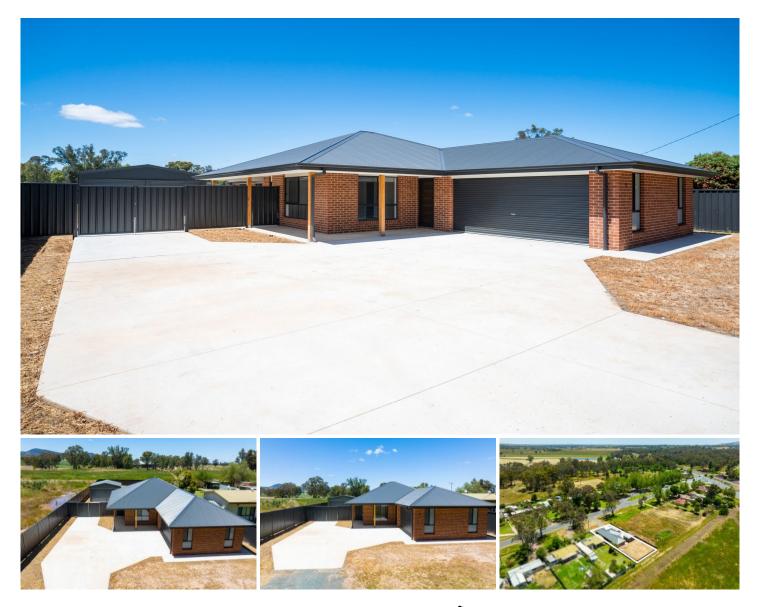

## **17 Main Street Gerogery NSW**

This newly built property is positioned on a spacious 1,013m2 (approx.) allotment with plenty of room for the family to enjoy. Located in a perfect position within proximity to all that Gerogery has to offer, you do not need to look any further for an exceptional property for your family.

Forget building, this quality, custom built family home is ready for you to move in and enjoy the modern interior and the 2-bay custom shed at the rear, to fit a caravan/boat or trailers. Everything has been considered when building this quality home, a quality property like this will not last long in this quiet area.

Situated in Gerogery which is only approximately 20 minutes to Lavington and 25 minutes to Central Albury on the Hume Freeway, only a short drive to all of Albury's

## 4 🛤 2 🚰 4 🚘

- Land Size : 1013 sqm
- View : https://www.kanerealestate.com.au/sale/ns w/murray-region/gerogery/residential/house/ 7324671

Andrew Kane 0260400224

Total scanned area: 293 m<sup>2</sup>

MEASUREMENTS ARE CALCULATED BY CUBICASA TECHNOLOGY. DEEMED HIGHLY RELIABLE BUT NOT GUARANTEED.