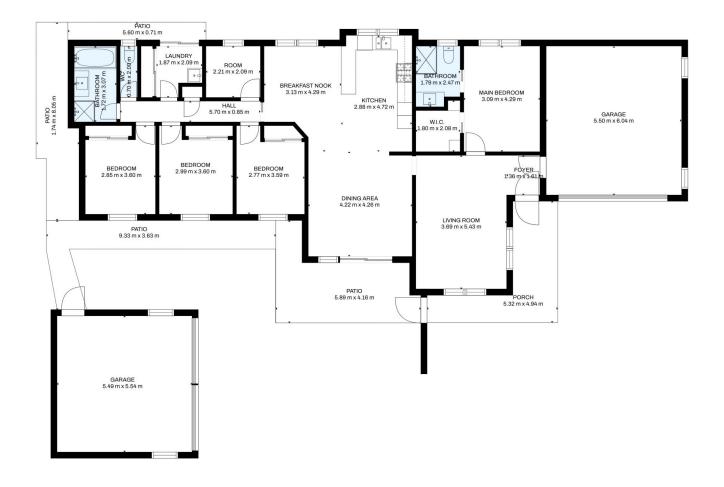

## 4 🛤 2 🚰 4 🚘

- Land Size : 1013 sqm
- View : https://www.kanerealestate.com.au/sale/ns w/murray-region/gerogery/residential/house/ 7324671

Andrew Kane 0260400224

Total scanned area: 293 m<sup>2</sup>

MEASUREMENTS ARE CALCULATED BY CUBICASA TECHNOLOGY. DEEMED HIGHLY RELIABLE BUT NOT GUARANTEED.