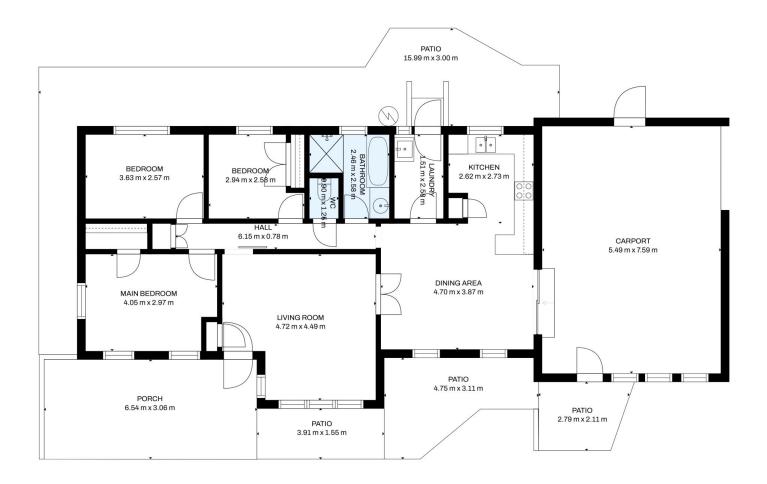

## Features include;

https://www.kanerealestate.com.au

Total scanned area: 237 m<sup>2</sup>

MEASUREMENTS ARE CALCULATED BY CUBICASA TECHNOLOGY. DEEMED HIGHLY RELIABLE BUT NOT GUARANTEED.