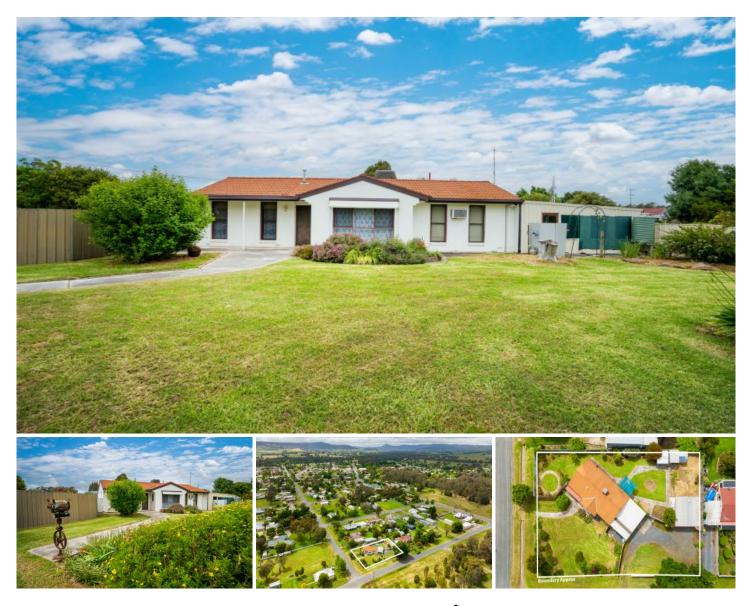

## **2 Bowler Street Holbrook NSW**

This is a perfect property to make a start in the property market. It would suit a combination of buyers, including first home buyers, renovators, and investors. Located on a large corner allotment of 1,354m2 (approx.) there is plenty of room in this easy-care back yard to enjoy including the bonus of a 6m x 6m (approx.) shed plus 2 more garden sheds. This family home offers a fantastic opportunity for you to add your own style to a property.

Situated in a quiet area of Holbrook. The Holbrook community offers - primary schools, supermarket, bakery, cafes, banks, post office, petrol stations, doctor, hospital, chemist, swimming pool, football & netball grounds, tennis courts, basketball stadium, retirement home, golf course, bowls club, pub, RS club.

## 3 🎮 1 🚔 3 🚘

Land Size : 1354 sqm

View : https://www.kanerealestate.com.au/sale/ns w/murray-region/holbrook/residential/house/ 7306156

Andrew Kane 0260400224

Cameron Brooks 0260400224