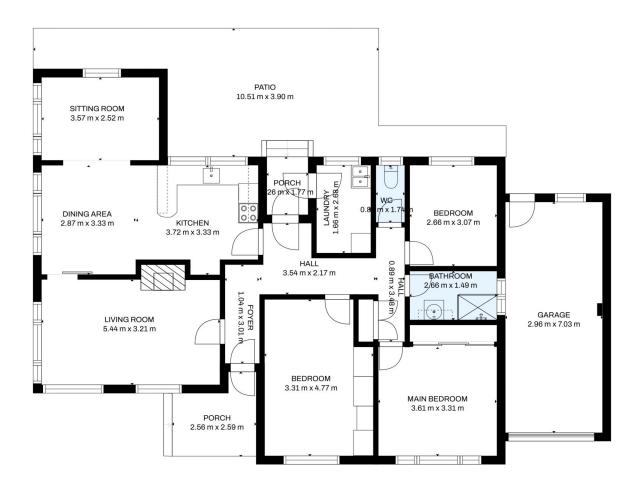

## 269 Tulla Street North Albury NSW

When a home with endless opportunities presents itself, they will never last long. If you are looking for a property that you would like to put your own stamp on, look no further. This family home is situated on a corner allotment of 671m2 (approx.) with secure fencing and a single lock up garage. It would suit first home buyers, renovators, and investors alike, looking to enter the market.

Located in North Albury within proximity to schools, sporting ovals, shopping centres, parks, transport, and eateries.

Features include:

3 bedrooms 2 bedrooms with BIR Formal lounge room

3 📭 1 🔓 1 🗬

Land Size: 671 sqm

View: https://www.kanerealestate.com.au/sale/ns

w/murray-region/north-albury/residential/hou

se/7234568

Andrew Kane 0260400224

Cameron Brooks 0260400224

Total scanned area: 193 m²

MEASUREMENTS ARE CALCULATED BY CUBICASA TECHNOLOGY. DEEMED HIGHLY RELIABLE BUT NOT GUARANTEED.