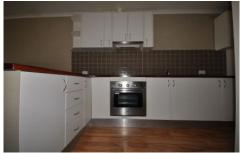

4/730 East Street East Albury NSW

This neat 2 bedroom unit offers built in robes to both rooms, master bedroom with ensuite. Open plan lounge and meals area. Kitchen offers electric cooking and great bench space. Main bathroom, separate laundry area. Wall reverse cycle air conditioning. Single lock up garage. Located off the street makes this unit nice and private, close to IGA, Harvey Norman Complex, Albury Hospital also close to Central Albury. Sorry no pets.