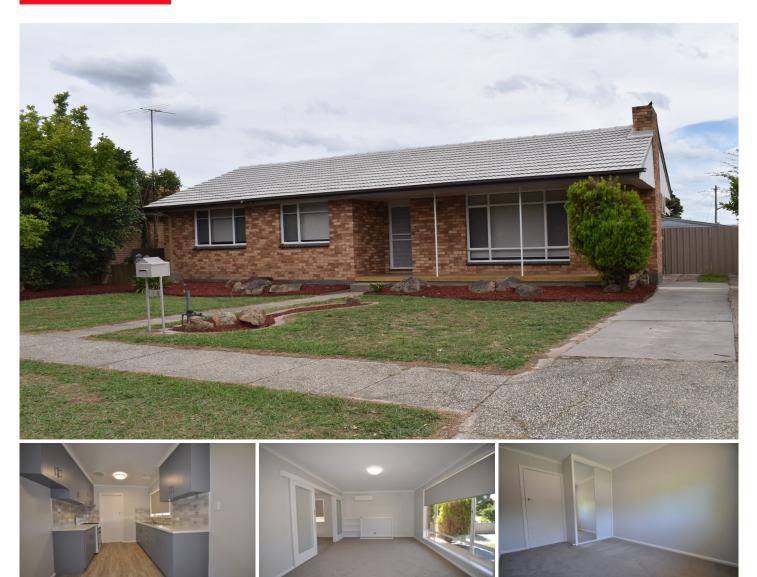

## 467 McDonald Road Lavington NSW

## Property offers -

?3 bedrooms all with built in robes

?Full updated bathroom with separate toilet

?Lounge area has split system heating and cooling

?Separate meals space

?Updated kitchen space with good cupboard and bench space with gas cooking

?Enclosed back yard with good undercover area and plenty of room in the yard for the kids to play and additional shedding.

?Outside pets considered

?Convenience of the bus stop right at the front

Close to Lavington Shopping Centre, supermarkets, schools, parks etc.