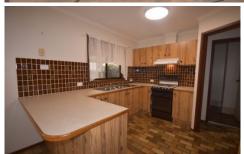

Good size kitchen with gas cooking

Separate dining area

Full bathroom with separate toilet and laundry.

Large under cover entertaining area overlooking large low maintenance yard. Single lockup garage with internal access.