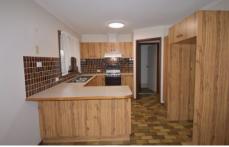

Good size kitchen with gas cooking

Separate dining area

Full bathroom with separate toilet and laundry.

Large under cover entertaining area overlooking large low maintenance yard. Single lockup garage with internal access.