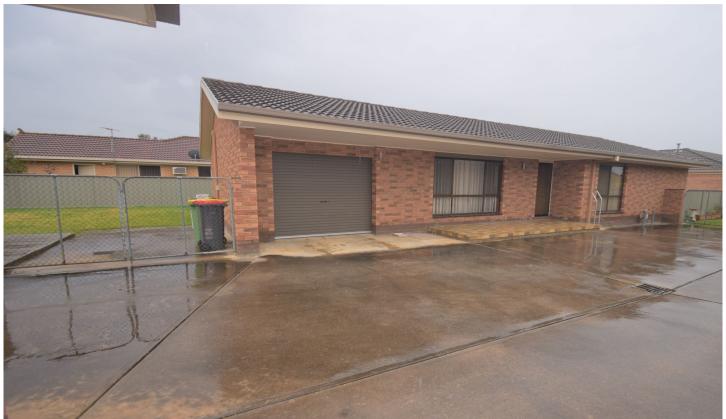

## 3/380 Douglas Road Lavington NSW

This neat three bedroom townhouse located in a popular Lavington location offers -

Built in robes in all bedrooms and ceiling fans in bedrooms. Spacious lounge room with gas heating and split system air conditioning

Good size kitchen with gas cooking

Separate dining area

Full bathroom with separate toilet and laundry.

Large under cover entertaining area overlooking large low maintenance yard. Single lockup garage with internal access.

PLEASE NOTE - FULL YARD MAINTENANCE AND WATER INCLUDED IN RENT PRICE.

Pets considered

3 🕮 1 🔓 1 🖨

**View**: https://www.kanerealestate.com.au/lease/nsw/mu rray-region/lavington/residential/townhouse/7209 459