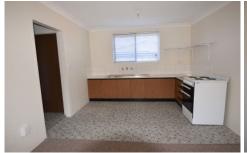

Property also offers -

- Electric cooking
- Bedroom with robe
- Single Carport located at the back of the complex
- Small storage shed
- Separate bathroom/toilet/laundry.
- Electric Air-conditioning/heating.