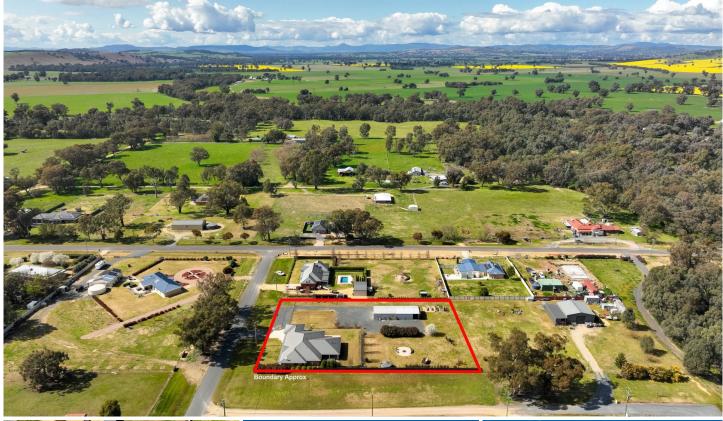

## 9 Purtell Street Morven NSW

This is a rare opportunity to purchase a beautifully presented family home on a large allotment situated on two titles. The property is on a spacious 4,050m2 (approx.) and includes a quality family home and a 20m x 7m (approx.) shed with power in a quiet country township.

This property is being sold as one property on 2 titles;

9 Purtell Street, Morven - House and Land 2,027m2 (approx.)

4 2 2 2

Land Size: 4050 sqm

View : https://www.kanerealestate.com.au/sale/ns

w/riverina/morven/residential/house/718645