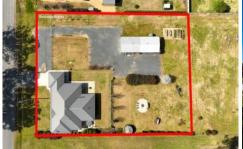

## 9 Purtell Street Morven NSW

This is a rare opportunity to purchase a beautifully presented family home on a large allotment situated on two titles. The property is on a spacious 4,050m2 (approx.) and includes a quality family home and a 20m x 7m (approx.) shed with power in a quiet country township.

This property is being sold as one property on 2 titles;

9 Purtell Street, Morven - House and Land 2,027m2 (approx.)

4 2 2 2

Land Size: 4050 sqm

View : https://www.kanerealestate.com.au/sale/ns

w/riverina/morven/residential/house/718645