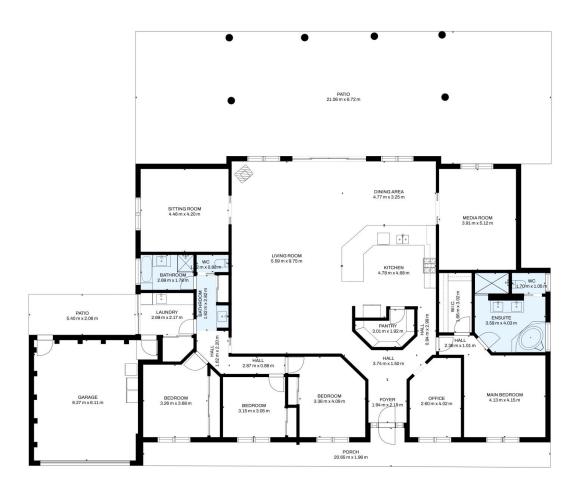

## 9 Purtell Street Morven NSW

This is a rare opportunity to purchase a beautifully presented family home on a large allotment situated on two titles. The property is on a spacious 4,050m2 (approx.) and includes a quality family home and a 20m x 7m (approx.) shed with power in a quiet country township.

With light filled open plan living spaces within the family home and plenty of space on the allotment to enjoy with family and friends, this is a wonderful opportunity to purchase a rare property within this area, with all the work completed for you to move in and enjoy, yet plenty of potential to make the property your own.

This property is being sold as one property on 2 titles;

9 Purtell Street, Morven - House and Land 2,027m2 (approx.)

4 2 2 2

Land Size: 4050 sqm

View : https://www.kanerealestate.com.au/sale/ns

w/riverina/morven/residential/house/718645