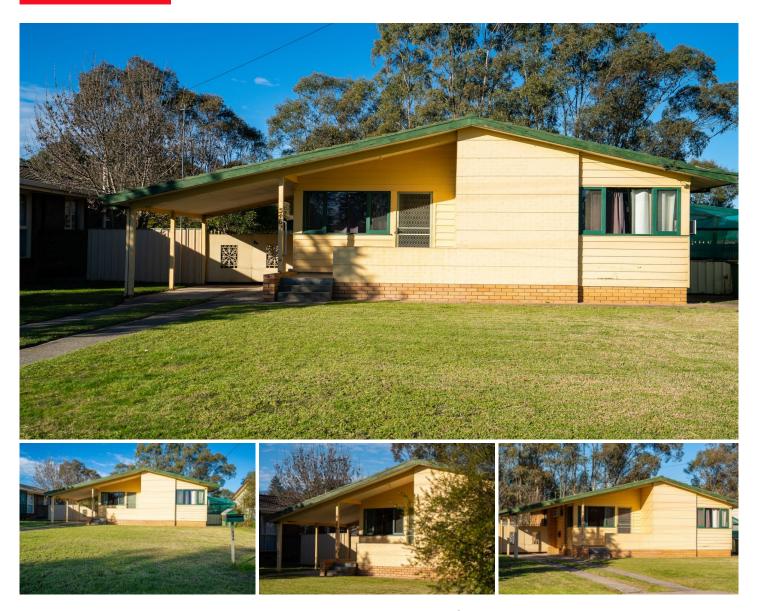

## 348 Kentucky Avenue Lavington NSW

This is a perfect property to make a start in the property market. It would suit a combination of buyers, including first home buyers, renovators, and investors. Located on an allotment of 664m2 (approx.) there is plenty of room in this easy-care back yard to enjoy including the bonus of a garden shed. This family home offers a fantastic opportunity for you to add your own style.

Situated in a quiet area of Lavington, within proximity to schools, sporting ovals, shopping centres, parks, transport, and eateries.

Features include;

3 bedrooms Main bedroom with BIR & ceiling fan Main bathroom