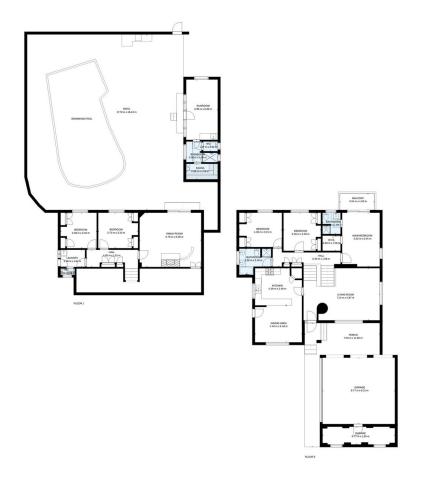

## 392 Poplar Drive Lavington NSW

This exceptional property is situated in a desirable area and includes 3 levels of living with an exceptional entertainer's backyard. Situated on an allotment of 838m2 (approx.), this property is a unique space that will be a perfect family home for those who love to entertain and would love a property that stands out in the street.

The entertainer's backyard includes an amazing pool house with a sauna, separate shower, toilet, split system A/C and an inground saltwater pool, all the attributes that you will want for your family and friends to enjoy. You really need to see this amazing property to appreciate what it presents.

Situated in Lavington in a popular, established location, in proximity to shops, schools, eateries and parkland at the rear.

5 🗀 3 🟪 2 🖨

Land Size: 838 sqm

View: https://www.kanerealestate.com.au/sale/ns

w/murray-region/lavington/residential/house/

7077116

Andrew Kane 0260400224

Cameron Brooks 0260400224

Estimated areas

GLA FLOOR 1: 0 m², excluded 528 m²
GLA FLOOR 2: 148 m², excluded 101 m²
Total GLA 148 m², total scanned area 777 m²

SIZES AND DIMENSIONS ARE APPROXIMATE, ACTUAL MAY VARY.

Estimated areas

GLA FLOOR 1: 0 m², excluded 528 m²
GLA FLOOR 2: 148 m², excluded 101 m²
Total GLA 148 m², total scanned area 777 m²

SIZES AND DIMENSIONS ARE APPROXIMATE, ACTUAL MAY VARY.