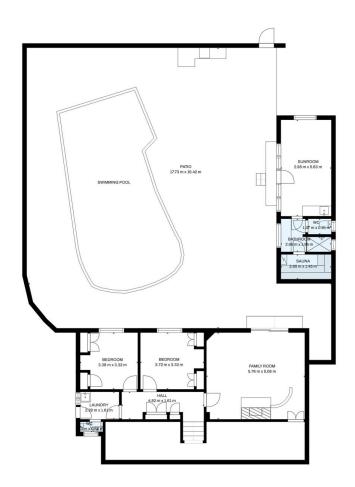

## 392 Poplar Drive Lavington NSW

This exceptional property is situated in a desirable area and includes 3 levels of living with an exceptional entertainer's backyard. Situated on an allotment of 838m2 (approx.), this property is a unique space that will be a perfect family home for those who love to entertain and would love a property that stands out in the street.

The entertainer's backyard includes an amazing pool house with a sauna, separate shower, toilet, split system A/C and an inground saltwater pool, all the attributes that you will want for your family and friends to enjoy. You really need to see this amazing property to appreciate what it presents.

Situated in Lavington in a popular, established location, in proximity to shops, schools, eateries and parkland at the rear.

5 🗀 3 🟪 2 🖨

Land Size: 838 sqm

View: https://www.kanerealestate.com.au/sale/ns

w/murray-region/lavington/residential/house/

7077116

Andrew Kane 0260400224

Cameron Brooks 0260400224

Estimated areas

GLA FLOOR 1: 0 m², excluded 528 m²
GLA FLOOR 2: 148 m², excluded 101 m²
Total GLA 148 m², total scanned area 777 m²

SIZES AND DIMENSIONS ARE APPROXIMATE, ACTUAL MAY VARY.

Estimated areas

GLA FLOOR 1: 0 m², excluded 528 m²
GLA FLOOR 2: 148 m², excluded 101 m²
Total GLA 148 m², total scanned area 777 m²

SIZES AND DIMENSIONS ARE APPROXIMATE, ACTUAL MAY VARY.