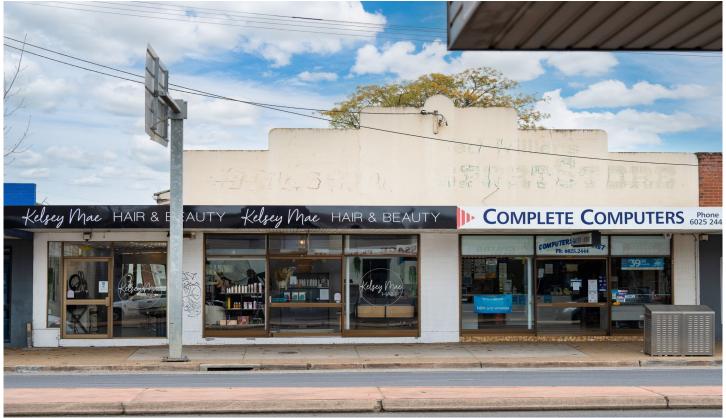

## 1095 Mate Street North Albury NSW

This property is situated on an allotment size of 693.7m2 (approx.) with well exposed street frontage facing the main street of North Albury. Plenty of parking is available including at the rear of the property through a public carpark and access to the back of the property through this carpark.

Zoning - Commercial Core (B3)

 $\ensuremath{\mathtt{3}}$  Shopfronts and a residential 2-bedroom property at the rear.

Currently with tenancies (2 commercial & 1 residential). Current annual rental return is \$38,142.80.

Building size of commercial space is 170m2 (approx.)

**Building Size**: 170 sqm **Land Size**: 693.7 sqm

View : https://www.kanerealestate.com.au/sale/

nsw/murray-region/north-albury/commer

cial/retail/7075301