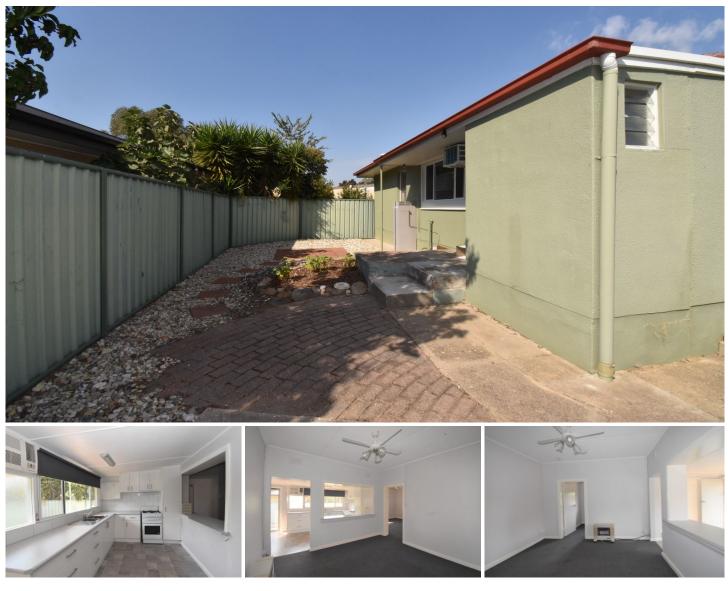

## 2/400 Parnall Street Lavington NSW

Two bedrooms featuring lounge room with ceiling fan and gas heater, modern kitchen with plenty of cupboard space & gas cooking, breakfast bar that opens to the lounge area.

Reverse box air conditioning, main bedroom with ceiling fan & free standing robes, combined bathroom/laundry with front load washing machine.

Separate outside toilet, carport and fenced yard.

Walking distance to Centro Lavington, schools, ovals/parks and tennis courts!