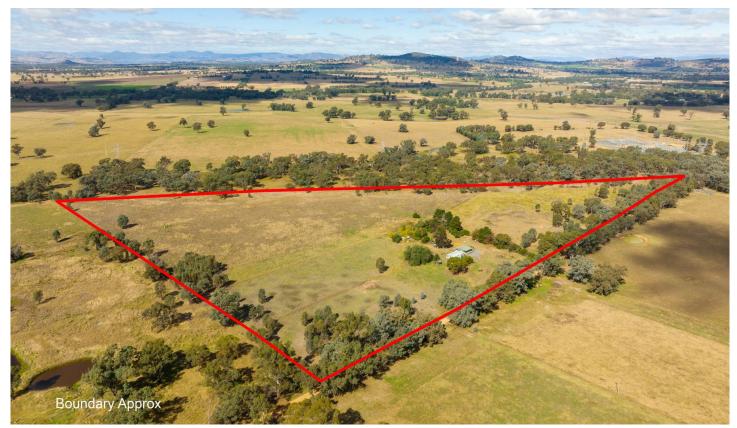

## 204 Ortlipp Road Glenellen NSW

Build your dream lifestyle property (Subject to Council Approval) on 16.82 Ha (approx.) of rural land on the outskirts of the Jindera township. This is a wonderful opportunity to purchase a lifestyle allotment, zoned RU1, where you can take in the peace and tranquility and enjoy life away from the hustle and bustle and still have the convenience of easy access to both Albury & Jindera.

You will not need to look any further if you have been searching for acreage, set nice and close to a quiet country town. This allotment already includes 2 sheds for storage, water tanks, septic and a bore.

Glenellen is 7 minutes to the popular Jindera township and 26 minutes to the Albury CBD. The Jindera community offers - IGA supermarket, butcher, bakery, chemist, post office, Hume Bank, petrol station, hair and beauty services, Land Size: 16.82 ha