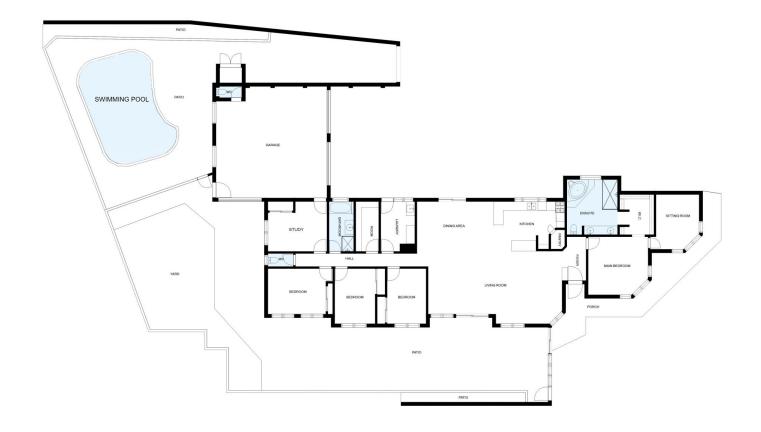

## 24 Keatinge Court Lavington NSW

At 24 Keatinge Court, you will find a stunning piece of real estate that offers a lifestyle many can only dream about. Situated in one of Lavington's sought-after courts, on a spacious allotment of 1,280m2 (approx.), the property includes quality finishes, light filled rooms and all the little extras you would want in a property of this standard.

The property is unique with its unusual facade and the parents retreat on one end of the property which includes a private sitting room. Put simply, this property has an exceptional living and entertaining spaces to enjoy the finer things in life.

Situated in Lavington within proximity to shopping centres, supermarkets, primary & secondary schools, parks, transport and eateries.

4 🚐 2 🚍 4 🖨

**Price** : \$ 810,000 **Land Size** : 1280 sqm

View : https://www.kanerealestate.com.au/sale/ns