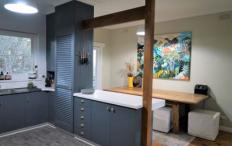

Study overlooking the well maintained yard.

Spacious kitchen with electric cooking and dishwasher.

Renovated full bathroom with separate toilet.

Ducted evaporative cooling and in floor ducted heating for year round comfort.