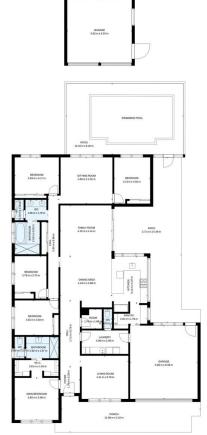

## 5 🛤 2 🚰 4 🚘

Land Size : 4869 sqm

View : https://www.kanerealestate.com.au/sale/ns w/murray-region/jindera/residential/house/6 928881

Andrew Kane 0260400224

Cameron Brooks 0260400224

Estimated areas GLA FLOOR 1: 243 m², excluded 235 m² Total GLA 243 m², total scanned area 478 m²