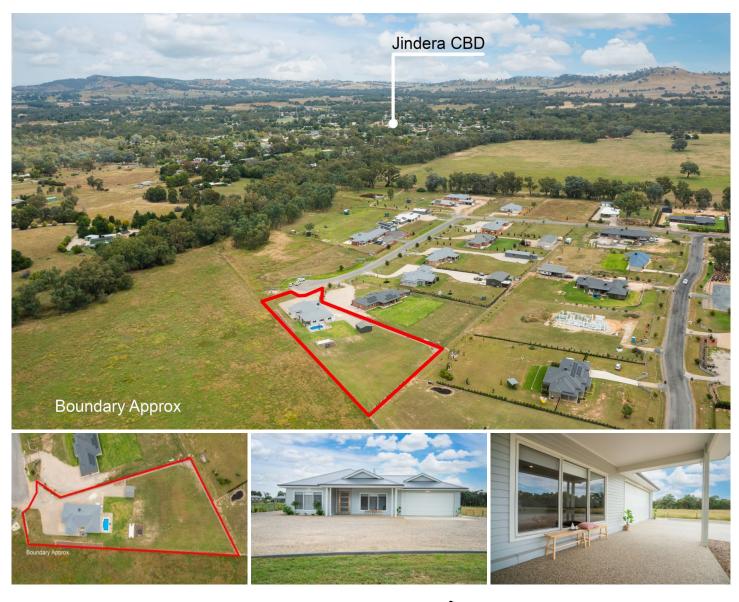

## 21 Frosty Lane Jindera NSW

This property is in a sought-after location, positioned on a spacious 4,869m2 (approx.) allotment with rural views to the alfresco side of the home. Located at the end of a court in a quiet, family friendly street, there is still plenty of room to make this property your own. With 2.7m high ceilings and a stunning modern kitchen area, you do not need to look any further for an exceptional property for your family.

Entertaining family and friends will be a breeze with an in-ground pool at the rear of the property and a spacious undercover entertainment area. Forget building, you will not find a property on an allotment of this size and be of this quality in this area anytime soon.

Situated only 4 minutes' drive (approx.) to the Jindera township, only 15 minutes (approx.) to Lavington and 20 minutes (approx.) to the Albury CBD. The Jindera