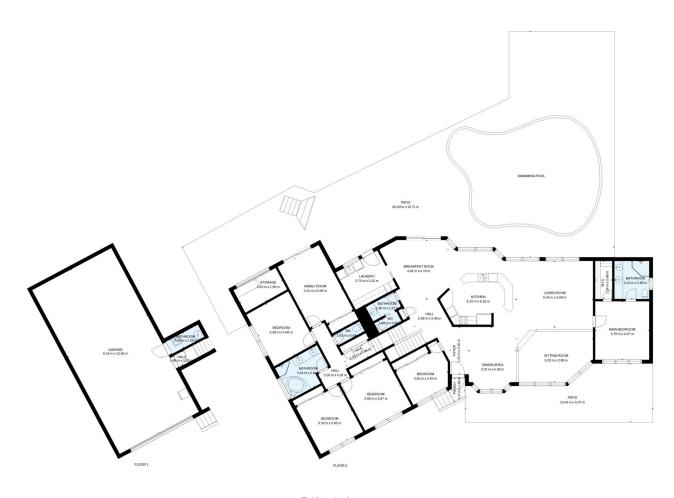

This property is a spacious split-level home, with 5 bedrooms and an inground saltwater pool to enjoy in the summer months. The property has light filled living areas and plenty of room for a family to entertain family and friends. Put simply, this property has an exceptional floor plan to enjoy the finer things in life.

Cameron Brooks 0260400224

Andrew Kane 0260400224

Estimated areas GLA FLOOR 1: 0 m², excluded 98 m² GLA FLOOR 2: 273 m², excluded 426 m² Total GLA 273 m², total scanned area 797 m²

SIZES AND DIMENSIONS ARE APPROXIMATE, ACTUAL MAY VARY.