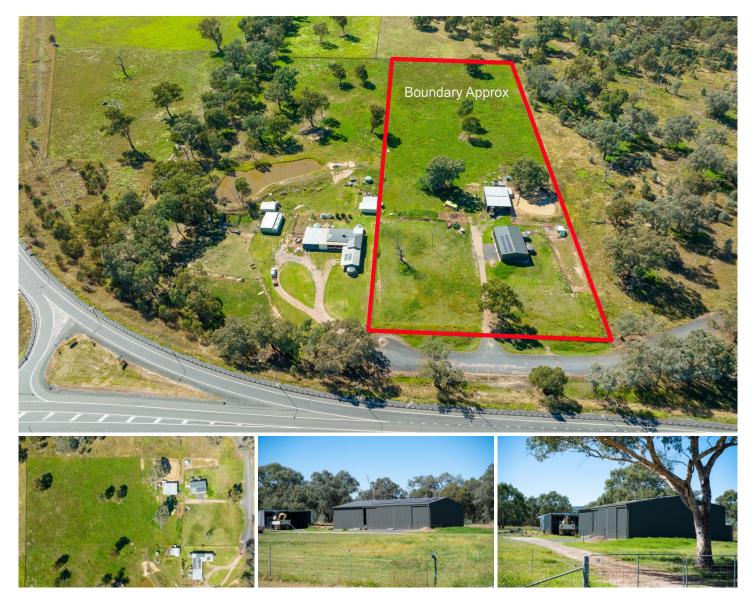

## 24 Forrest Court Holbrook NSW

This is a rare allotment of 6.2 acres (approx.) on the edge of the township of Holbrook with a large shed already in place. Build your dream home (STCA) with plenty of room to move around you. A large 12m x 18m (approx.) shed is already built which includes stand alone solar panels with 10KW of power. The allotment also has two 12m x 9m (approx.) sheds for storage as well.

The allotment is fenced into 3 paddocks and includes a dam and a large rain water tank. This is a rare property of this size in Holbrook, do not miss out on the lifestyle on offer with this one. Zoned RU1 Primary Production.