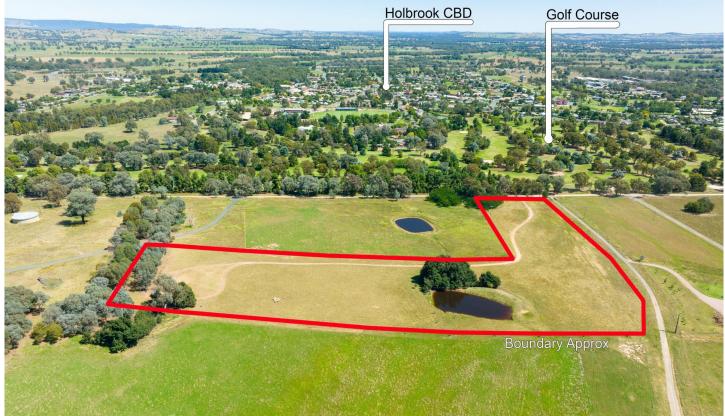

## 116 Halford Drive Holbrook NSW

This is a rare lifestyle allotment of 10 acres (approx.) in the country town of Holbrook. These allotments do not come on the market very often and when they do, they do not last long.

This is a stunning elevated allotment which has views over the Holbrook Golf Course. It is fully fenced with a dam plus has town water and power available and would be an amazing location to build your dream home (STCA). It is an outstanding location with limitless possibilities (STCA).

Situated in Holbrook, only a couple of minutes from the main street near the Holbrook Golf Course. Holbrook community offers primary schools, supermarket, bakery, banks, post office, petrol stations, doctor, hospital, chemist, swimming pool, football and netball ground, tennis courts, basketball stadium, retirement homes, golf course, golf