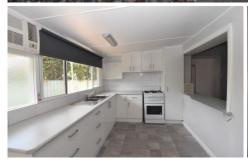

## 2/400 Parnall Street Lavington NSW

Two bedrooms featuring lounge room with ceiling fan and gas heater, modern kitchen with plenty of cupboard space & gas cooking, breakfast bar that opens to the lounge area.