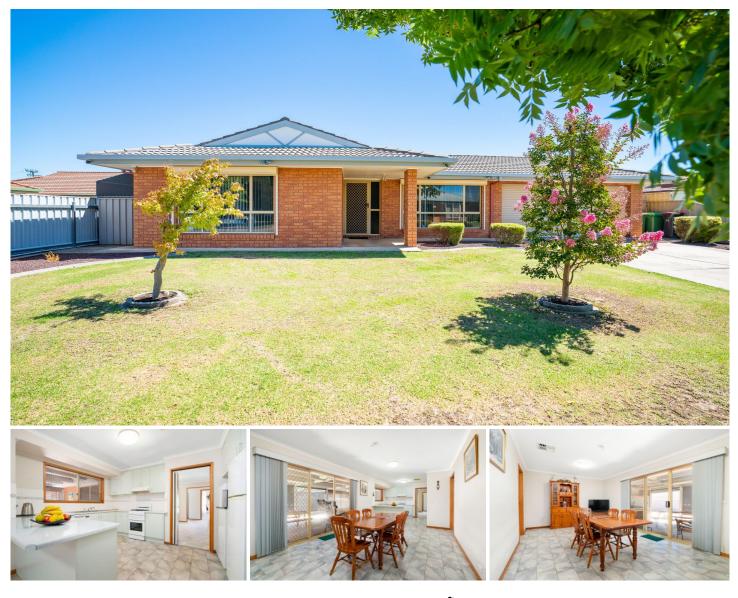

## 443 Romani Drive Lavington NSW

What a fantastic opportunity to secure a property in a popular area of Lavington. Situated on a spacious 785.5m2 (approx.) allotment, offering privacy and a swimming pool to enjoy in those warmer months. It also has an entertainer's BBQ area, with outdoor awnings all around and a built in BBQ, perfect to entertain family and friends.

A well-maintained family home, this property has enormous appeal, including a double lock up shed with a carport off the front and access to the backyard through the garage. A property like this will appeal to the investor or owner occupier alike.

Situated in Lavington within proximity to shopping centres, supermarkets, primary & secondary schools, parks, transport and eateries.