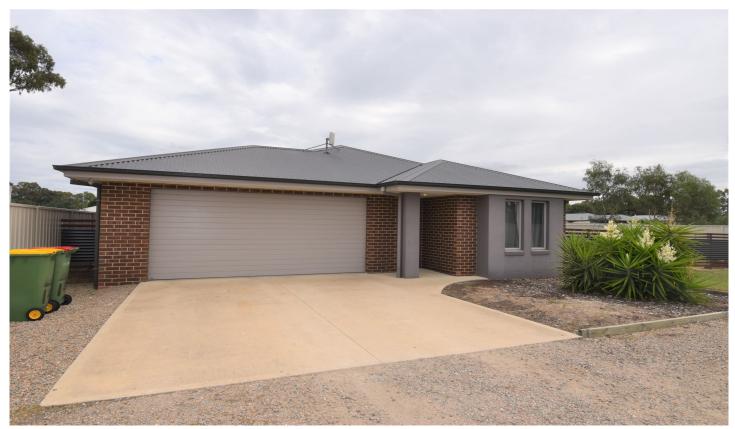

## 14 Ann Drive Jindera NSW

Located off the street is this modern family home, offering 4 bedrooms with robes, master with walk in robe and ensuite. Open plan kitchen and living area.

Kitchen has electric cooking and dishwasher.

A separate kids lounge area located between the back bedrooms. Full bathroom with separate toilet.

Property has ducted heating and cooling throughout.

Double lock up garage with internal access.

Large yard for the kids to play and undercover area to sit and entertain.