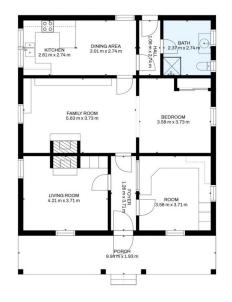

Cameron Brooks 0260400224

Estimated areas GLA FLOOR 1: 0 m<sup>2</sup>, excluded 147 m<sup>2</sup> GLA FLOOR 2: 75 m<sup>2</sup>, excluded 99 m<sup>2</sup> GLA FLOOR 3: 92 m<sup>2</sup>, excluded 41 m<sup>2</sup> Total GLA 107 m<sup>2</sup>, total scanned area 454 m<sup>2</sup>

SIZES AND DIMENSIONS ARE APPROXIMATE, ACTUAL MAY VARY.

Estimated areas GLA FLOOR 1:0 m<sup>2</sup>, excluded 147 m<sup>2</sup> GLA FLOOR 2: 75 m<sup>2</sup>, excluded 99 m<sup>2</sup> GLA FLOOR 3: 92 m<sup>2</sup>, excluded 41 m<sup>2</sup> Total GLA 167 m<sup>3</sup>, total scanned area 454 m<sup>2</sup>

SIZES AND DIMENSIONS ARE APPROXIMATE, ACTUAL MAY VARY.