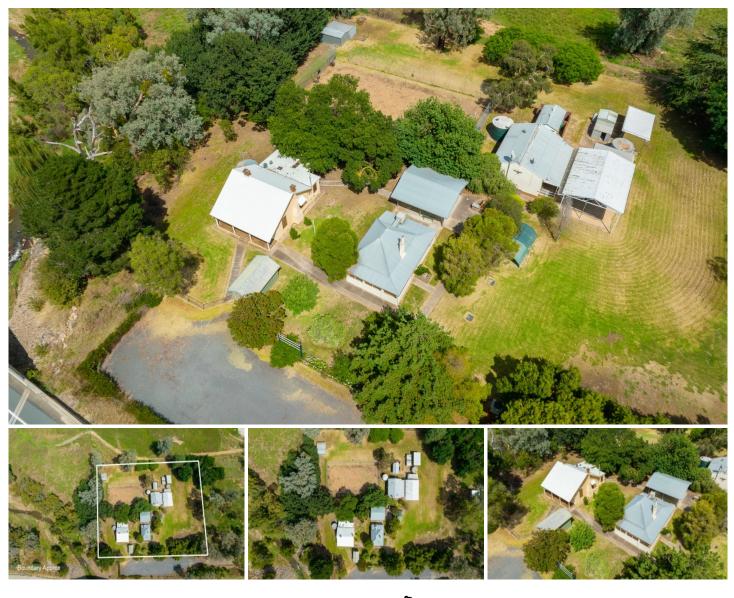

## 58 Shea Road Mullengandra NSW

This property was once the Mullengandra Public School and now someone has the opportunity to transform it into a unique property of their own.

The property is expansive and includes the former administrative building, purpose-built classroom, original school building and ancillary buildings situated on a spacious 8,094m2 (approx.) of land. The property is zoned RU1, Primary production.

Located in Mullengandra, this property presents a brilliant opportunity to acquire a rural lifestyle and be surrounded by nature. The property being adjacent to the western alignment of the Hume Freeway corridor, it is only 25 mins (approx.) to the Albury CBD and 18 mins (approx.) to Holbrook.

## 1 🚔

- **Price** : \$ 425,000
- Land Size : 8094 sqm View : https://www

: https://www.kanerealestate.com.au/sale/ns w/murray-region/mullengandra/residential/a creagesemirural/6840669

Andrew Kane 0260400224