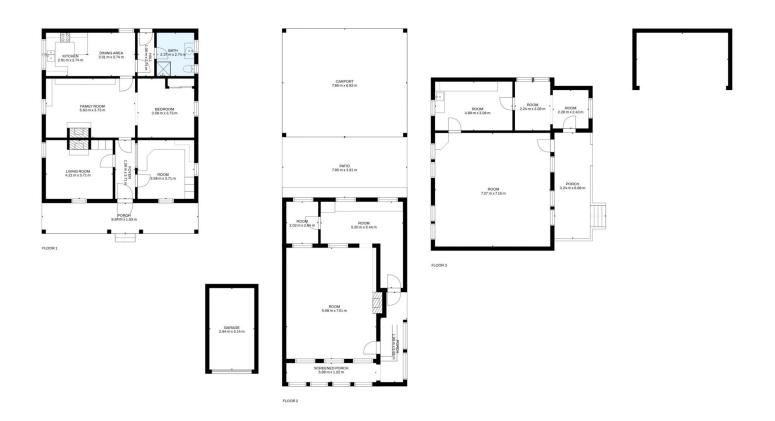

Cameron Brooks 0260400224

Estimated areas GLA FLOOR 1: 0 m<sup>2</sup>, excluded 147 m<sup>2</sup> GLA FLOOR 2: 75 m<sup>2</sup>, excluded 99 m<sup>2</sup> GLA FLOOR 3: 92 m<sup>2</sup>, excluded 41 m<sup>2</sup> Total GLA 107 m<sup>2</sup>, total scanned area 454 m<sup>2</sup>

SIZES AND DIMENSIONS ARE APPROXIMATE, ACTUAL MAY VARY.

Estimated areas GLA FLOOR 1:0 m<sup>2</sup>, excluded 147 m<sup>2</sup> GLA FLOOR 2: 75 m<sup>2</sup>, excluded 99 m<sup>2</sup> GLA FLOOR 3: 92 m<sup>2</sup>, excluded 41 m<sup>2</sup> Total GLA 167 m<sup>3</sup>, total scanned area 454 m<sup>2</sup>

SIZES AND DIMENSIONS ARE APPROXIMATE, ACTUAL MAY VARY.