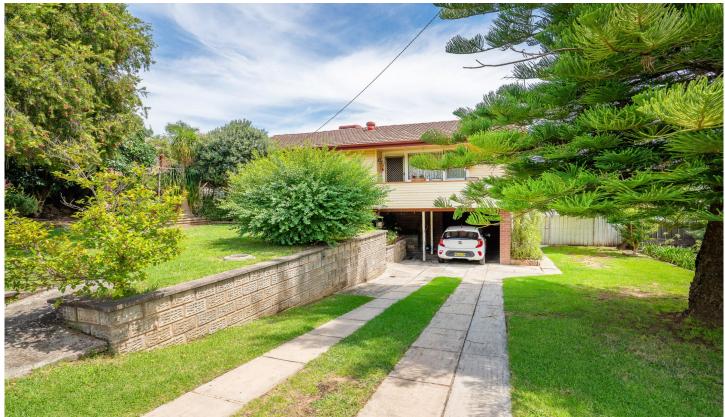

## 847 Delany Street Glenroy NSW

Situated on a 790m2 (approx.) allotment, this property has stunning views over Glenroy. An established family home, tucked away in a popular street, that has the potential to become a renovator's delight.

A bonus of the property is the underhouse storage and the sheds in the spacious backyard. This property has endless opportunities for the renovator, investor or just for a cosy family home that you can put your own footprint on, all in a convenient location.

Situated in Glenroy, in close proximity to schools, supermarkets, convenient store, pubs, eateries, sporting oval, parks and the Albury CBD is only approximately 10 minutes' drive.

Features include;

3 📭 1 🔓 1 🖨