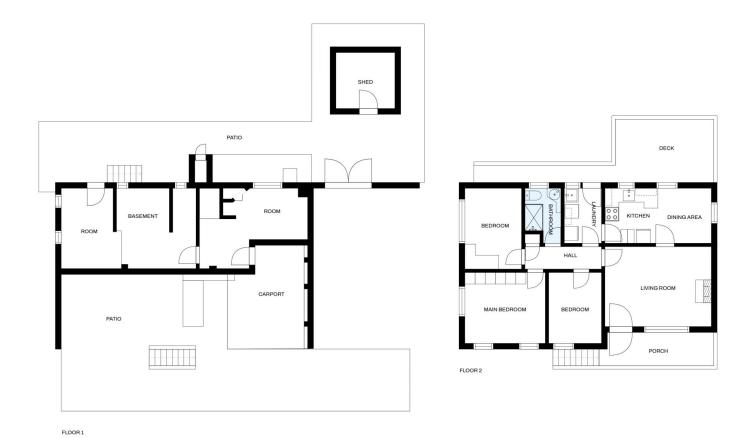

## 847 Delany Street Glenroy NSW

Situated on a 790m2 (approx.) allotment, this property has stunning views over Glenroy. An established family home, tucked away in a popular street, that has the potential to become a renovator's delight.

A bonus of the property is the underhouse storage and the sheds in the spacious backyard. This property has endless opportunities for the renovator, investor or just for a cosy family home that you can put your own footprint on, all in a convenient location.

Situated in Glenroy, in close proximity to schools, supermarkets, convenient store, pubs, eateries, sporting oval, parks and the Albury CBD is only approximately 10 minutes' drive.

Features include;

3 📭 1 🔓 1 🖨