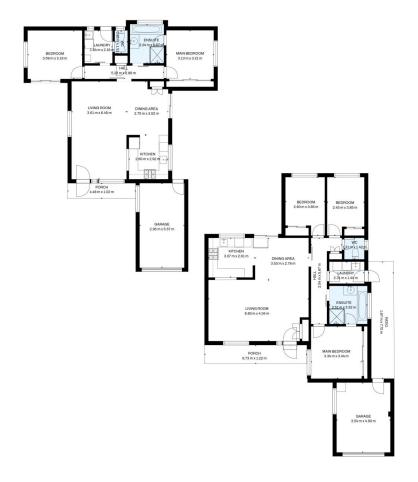

0097

Andrew Kane 0260400224

Cameron Brooks 0260400224

Estimated areas GLA FLOOR 1: 208 m², excluded 65 m² Total GLA 208 m², total scanned area 273 m²

SIZES AND DIMENSIONS ARE APPROXIMATE, ACTUAL MAY VARY.