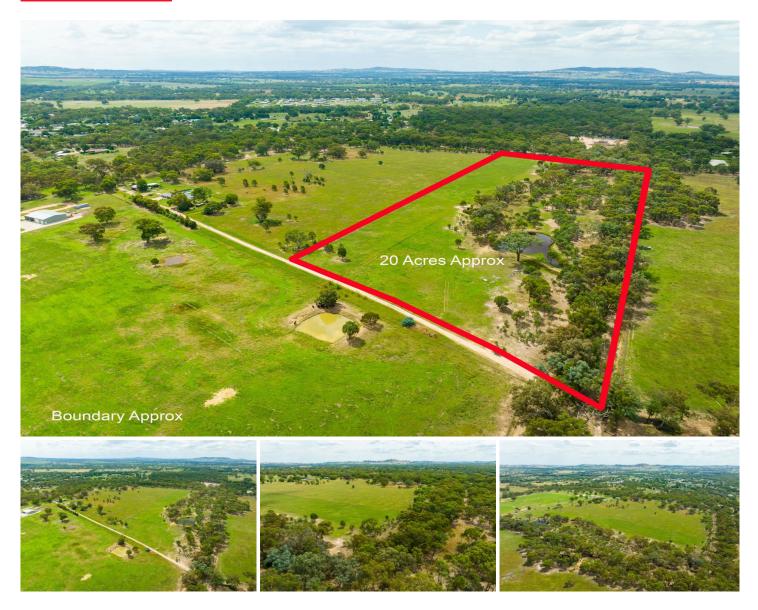

## 511/ Molkentin Road Jindera NSW

Rare opportunity to purchase 20 acres (approx.) on the edge of the township of Jindera. Amazing opportunity to build your dream lifestyle home (STCA), with all the space and privacy you need for country living. The allotment is fully fenced with power and water available. It also includes a dam on the property. A secluded and private allotment ready for peace and tranquility and to enjoy life away from the hustle and bustle but still have the convenience of easy access to both Albury & Jindera.

## Land Size : 20 Acres

: https://www.kanerealestate.com.au/sale/ns w/murray-region/jindera/residential/land/684 0096

View

Andrew Kane 0260400224

Cameron Brooks 0260400224