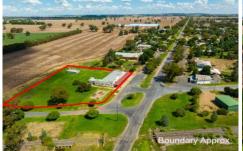

## 96-100 Main Street Brocklesby NSW

A unique property consisting of the former Brocklesby hotel. The property consists of the former hotel building set on 6,303.8m2 (approx.) of land and is zoned RU5 Village. Fantastic opportunity for the right person to put their own footprint on and develop into a unique property.

**Land Size** : 6303.8 sgm

View : https://www.kanerealestate.com.au/sale/ns

w/murray-region/brocklesby/residential/hous

e/6838110

Andrew Kane 0260400224

Cameron Brooks 0260400224