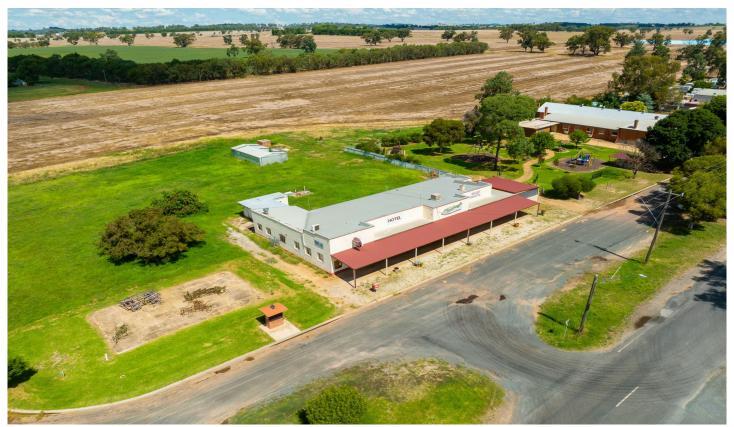

## 96-100 Main Street Brocklesby NSW

A unique property consisting of the former Brocklesby hotel. The property consists of the former hotel building set on 6,303.8m2 (approx.) of land and is zoned RU5 Village. Fantastic opportunity for the right person to put their own footprint on and develop into a unique property.

No business or licence is implied.

Situated in the town of Brocklesby which is located only 30 minutes (approx.) to the Albury CBD. Brocklesby is a town in the Riverina region of southwest NSW.

Disclaimer: All information contained herein is gathered from sources we believe to be reliable. However, we cannot guarantee its accuracy and interested persons should rely on their own enquiries to verify the information contained in this document.

**Land Size** : 6303.8 sgm

View : https://www.kanerealestate.com.au/sale/ns

w/murray-region/brocklesby/residential/hous

e/6838110

Andrew Kane 0260400224

Cameron Brooks 0260400224