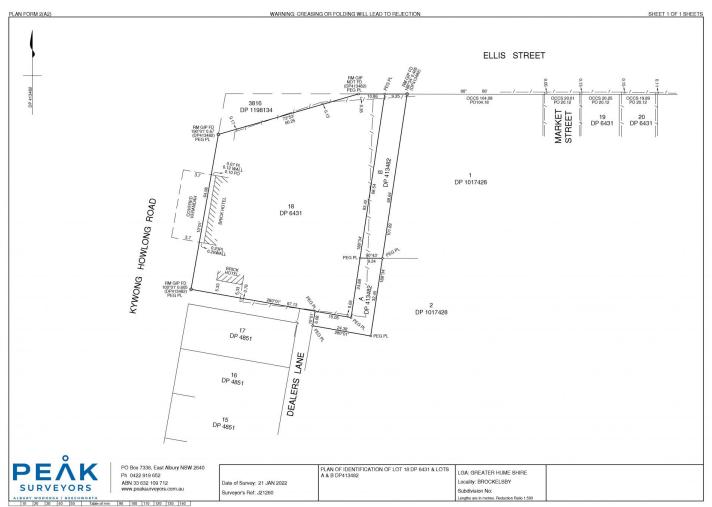

## 96-100 Main Street Brocklesby NSW

A unique property consisting of the former Brocklesby hotel. The property consists of the former hotel building set on 6,303.8m2 (approx.) of land and is zoned RU5 Village. Fantastic opportunity for the right person to put their own footprint on and develop into a unique property.