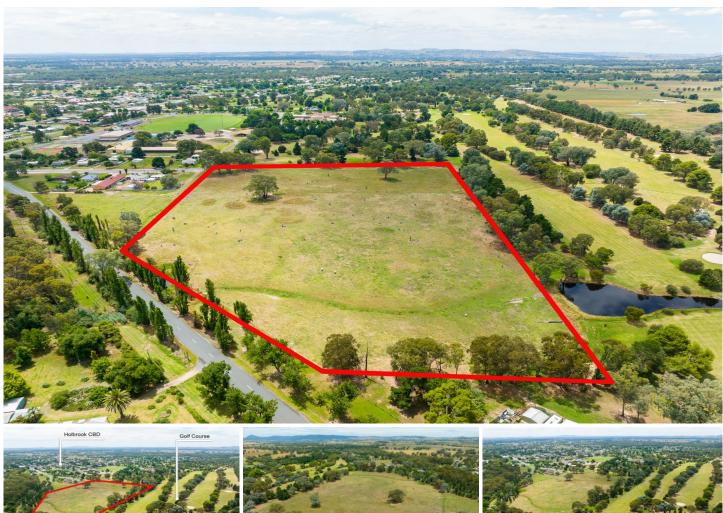

## 2/ Jingellic Road Holbrook NSW

A rare opportunity for a development of 12.80 acres (approx.) of Englobo land situated in a popular location in a thriving country town. This is the ideal development suited for larger lot residential or traditional residential development (STCA). It is the perfect time to take advantage of the current demand for new housing allotments (STCA) or land bank for future use. Zoned RU5 Village.

EXPRESSIONS OF INTEREST - Close Monday 7th March at 12pm

Holbrook community offers primary schools, supermarket, bakery, banks, post office, petrol stations, doctor, hospital, chemist, swimming pool, football and netball ground, tennis courts, basketball stadium, retirement homes, golf course, golf club, bowls club, pub, RS Club and community Land Size: 12.8 Acres