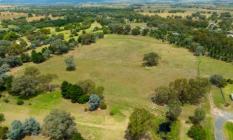

## 2/ Jingellic Road Holbrook NSW

A rare opportunity for a development of 12.80 acres (approx.) of Englobo land situated in a popular location in a thriving country town. This is the ideal development suited for larger lot residential or traditional residential development (STCA). It is the perfect time to take advantage of the current demand for new housing allotments (STCA) or land bank for future use. Zoned RU5 Village.

EXPRESSIONS OF INTEREST - Close Monday 7th March at 12pm

Holbrook community offers primary schools, supermarket, bakery, banks, post office, petrol stations, doctor, hospital, chemist, swimming pool, football and netball ground, tennis courts, basketball stadium, retirement homes, golf course, golf club, bowls club, pub, RS Club and community Land Size: 12.8 Acres