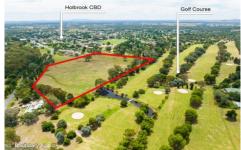

## 2/ Jingellic Road Holbrook NSW

A rare opportunity for a development of 12.80 acres (approx.) of Englobo land situated in a popular location in a thriving country town. This is the ideal development suited for larger lot residential or traditional residential development (STCA). It is the perfect time to take advantage of the current demand for new housing allotments (STCA) or land bank for future use. Zoned RU5 Village.

EXPRESSIONS OF INTEREST - Close Monday 7th March at 12pm

Holbrook community offers primary schools, supermarket, bakery, banks, post office, petrol stations, doctor, hospital, chemist, swimming pool, football and netball ground, tennis courts, basketball stadium, retirement homes, golf course, golf club, bowls club, pub, RS Club and community Land Size: 12.8 Acres