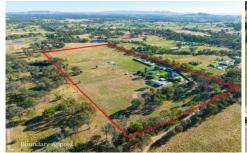

## 36 Singe Road Jindera NSW

A truly rare find, this exceptional property is tucked away on 24.7 acres (approx.) with all the luxury modern conveniences you would expect from a property that has been built to the highest standards which includes a B & H Homestead with quality finishes throughout and a magnificent pool area which includes an amazing, quality pool house and immaculate gardens.

3 😕 2 🔓 8 🖨

**Price** : \$ 1,600,000 **Land Size** : 24.7 Acres

View : https://www.kanerealestate.com.au/sale/ns

w/murray-region/jindera/residential/acreage

semirural/6820340

Andrew Kane 0260400224

Cameron Brooks 0260400224