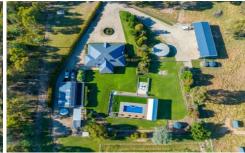

## 36 Singe Road Jindera NSW

A truly rare find, this exceptional property is tucked away on 24.7 acres (approx.) with all the luxury modern conveniences you would expect from a property that has been built to the highest standards which includes a B & H Homestead with quality finishes throughout and a magnificent pool area which includes an amazing, quality pool house and immaculate gardens.

A wonderfully accommodating, spacious home for your family to enjoy, complete with impressive features, high end inclusions, picturesque outlooks, and the perfect place to enjoy the peaceful rural lifestyle and private surrounds. This property is perfect for the horse lover with purpose-built horse stables, wash bay and individually fenced horse paddocks an exceptional inclusion to this unique property.