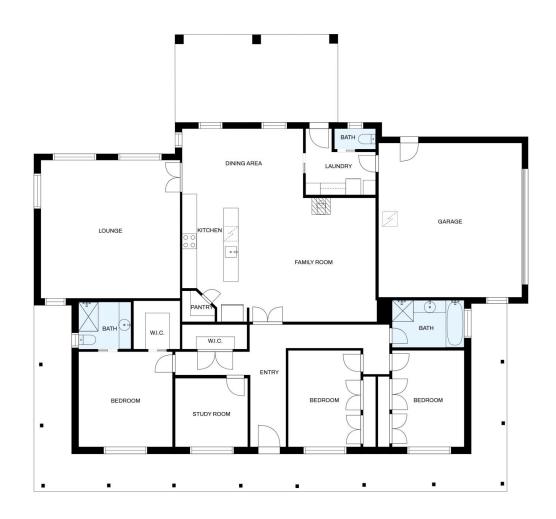

## 36 Singe Road Jindera NSW

A truly rare find, this exceptional property is tucked away on 24.7 acres (approx.) with all the luxury modern conveniences you would expect from a property that has been built to the highest standards which includes a B & H Homestead with quality finishes throughout and a magnificent pool area which includes an amazing, quality pool house and immaculate gardens.

A wonderfully accommodating, spacious home for your family to enjoy, complete with impressive features, high end inclusions, picturesque outlooks, and the perfect place to enjoy the peaceful rural lifestyle and private surrounds. This property is perfect for the horse lover with purpose-built horse stables, wash bay and individually fenced horse paddocks an exceptional inclusion to this unique property.