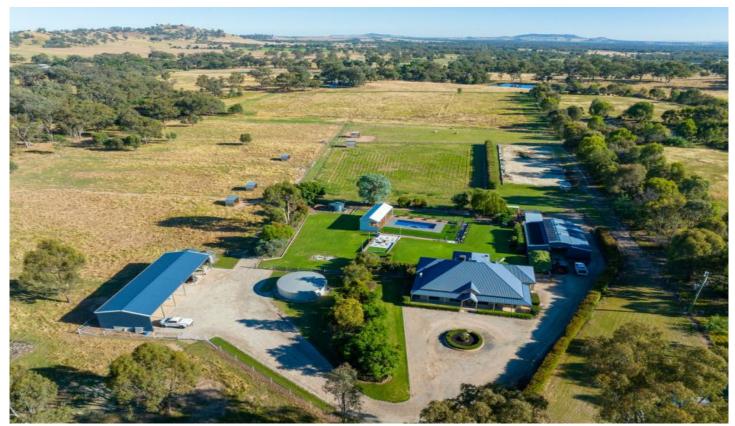

## 36 Singe Road Jindera NSW

A truly rare find, this exceptional property is tucked away on 24.7 acres (approx.) with all the luxury modern conveniences you would expect from a property that has been built to the highest standards which includes a B & H Homestead with quality finishes throughout and a magnificent pool area which includes an amazing, quality pool house and immaculate gardens.

A wonderfully accommodating, spacious home for your family to enjoy, complete with impressive features, high end inclusions, picturesque outlooks, and the perfect place to enjoy the peaceful rural lifestyle and private surrounds. This property is perfect for the horse lover with purpose-built horse stables, wash bay and individually fenced horse paddocks an exceptional inclusion to this unique property.