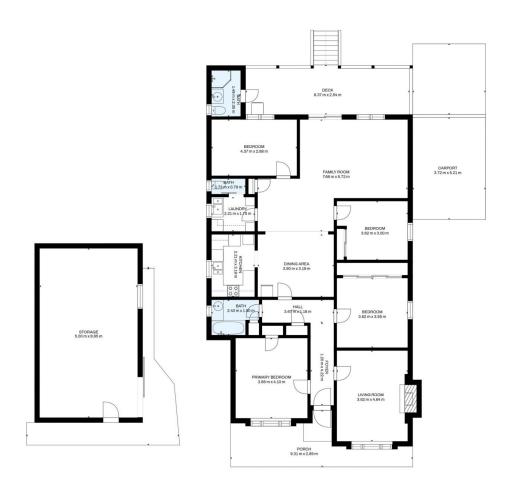

## 551 Schubach Street East Albury NSW

Located in a prime position in old East Albury on a spacious allotment of 1,008m2 (approx.) is this classic weatherboard, 4-bedroom, 2-bathroom family home with plenty of character. Upon entering this property, you will see it has unlimited opportunities to make it your own.

This is a rare opportunity to buy in this location on an allotment of this size. A property like this has so much potential with a spacious back yard and rear lane access. Whether you are looking for your next investment or are after a home to renovate for your family, this family home is a must to inspect.

4 🕮 2 🖺 2 🖨

**Price** : \$ 710,000 **Land Size** : 1008 sqm

View : https://www.kanerealestate.com.au/sale/ns

w/murray-region/east-albury/residential/hou

se/6729317

Andrew Kane 0260400224

Cameron Brooks 0260400224