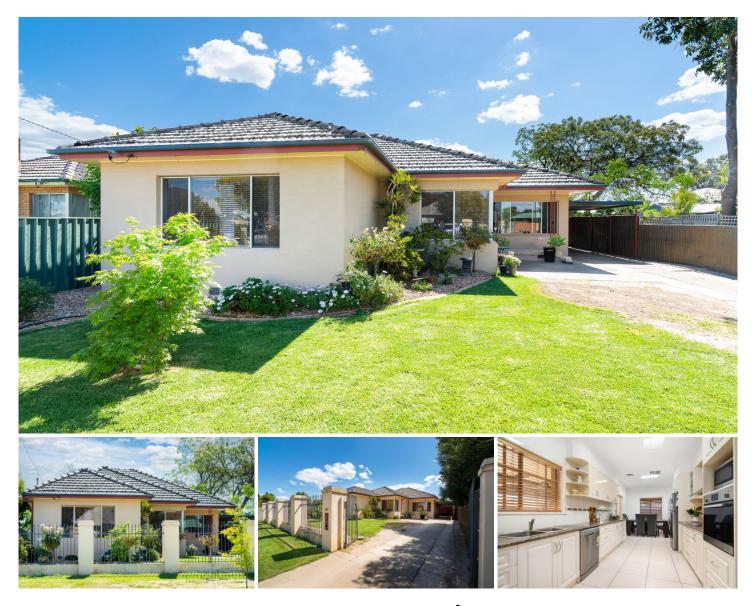

## **1043 Caratel Street North Albury NSW**

This property would suit a combination of buyers, including first home buyers, renovators, or investors. Close to schools and parks is this much-loved character filled residence, in a quiet popular street in North Albury.

Situated on a spacious allotment of 841m2 (approx.) with a 9m x 4m shed (approx.), this delightful family home offers a fantastic opportunity for homeowners and investors alike as well as providing the ideal home to add your own style to. Secure fencing to the front and back of the property and being situated in a character filled location are just a few bonuses of this family home.

Situated in a quiet area of North Albury, in proximity to shops, primary & secondary schools, transport, sporting oval and parks.