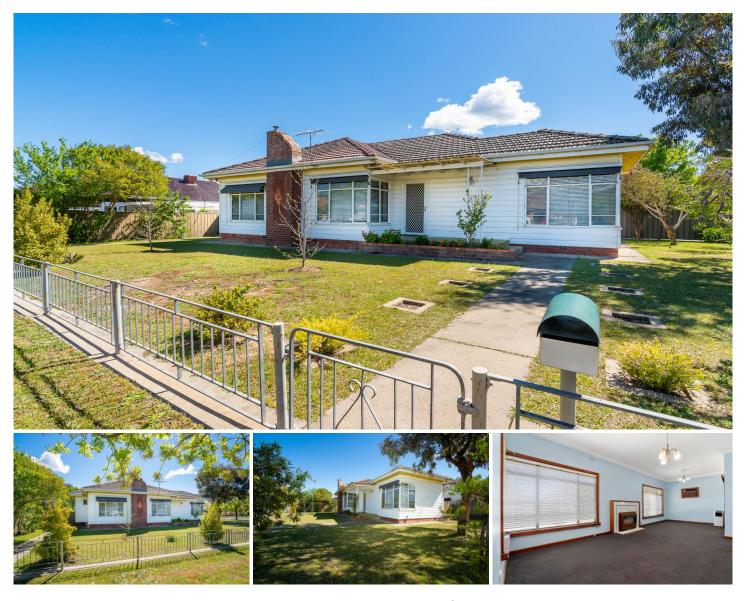

## 1017 Sylvania Avenue North Albury NSW

Situated on 733m2 (approx.) corner allotment, this property is a renovators delight with room to move in the spacious backyard. This 3-bedroom home is ready for someone that wants a property at an affordable price range and can see the potential of putting your own stamp on it. It would also be the perfect investment opportunity.

This is a home with plenty of character, high ceilings and feature timber doors, just some of the features of this family home.

Situated in North Albury close to shops, transport, primary & secondary schools, sporting facilities and parks.

Features include;

3 bedroom

| Pri | се | : \$ 340,000 |
|-----|----|--------------|
|     |    |              |

- Land Size
- Land Size : 733 sqm

: https://www.kanerealestate.com.au/sale/ns w/murray-region/north-albury/residential/hou se/6687519