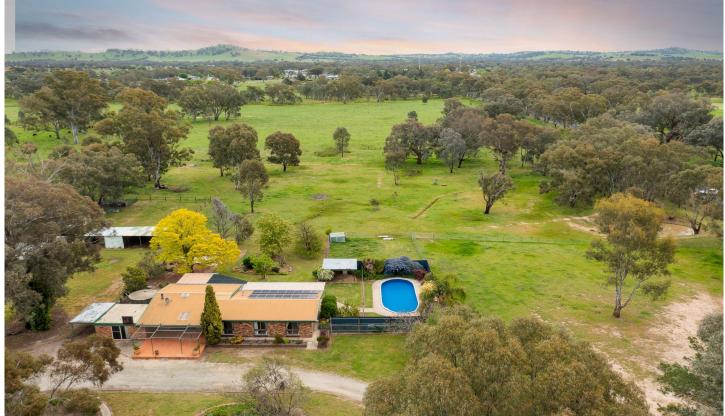

## 2 Vine Drive Jindera NSW

Unique lifestyle property situated on a spacious 4.21 acres (approx.) allotment with many special features in a sought-after area in popular Jindera. If you are looking for a lifestyle property where you can take in the peace and tranquillity and enjoy life away from the hustle and bustle, but still have the convenience of easy access to both Albury & Jindera, this is the property for you.

This property would be ideal for those who love their horses, with horse stables and holding areas included. Do not miss your opportunity to own a unique lifestyle property like this, they are a rare find.