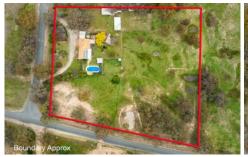

## 2 Vine Drive Jindera NSW

Unique lifestyle property situated on a spacious 4.21 acres (approx.) allotment with many special features in a sought-after area in popular Jindera. If you are looking for a lifestyle property where you can take in the peace and tranquillity and enjoy life away from the hustle and bustle, but still have the convenience of easy access to both Albury & Jindera, this is the property for you.

2 Vine Drive Jindera

SIZES AND DIMENSIONS ARE APPROXIMATE, ACTUAL MAY VARY.