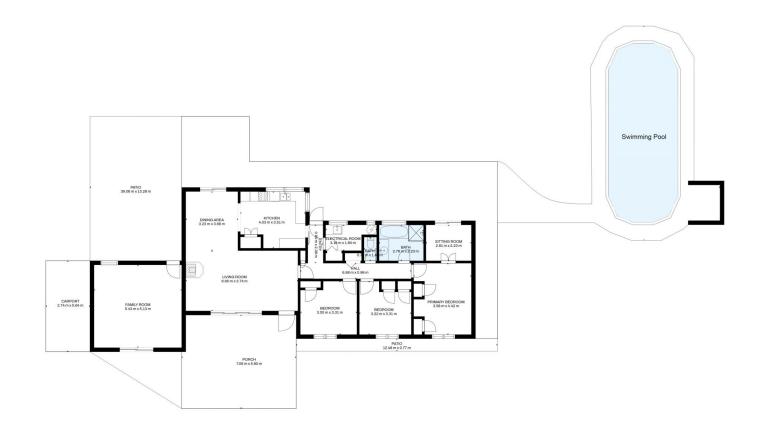

ay from the hustle and bustle, but still have the convenience of easy access to both Albury & Jindera, this is the property for you.

This property would be ideal for those who love their horses, with horse stables and holding areas included. Do not miss your opportunity to own a unique lifestyle property like this, they are a rare find.

Located approximately 1.5km (approx.) to the Jindera township. Jindera community offers a pre-school, 2 highly regarded primary schools, IGA Supermarket, butcher, bakery, chemist, post office, Hume bank, petrol station, hair

3 📭 1 🖺 1 😭

**Price** : \$ 690,000 **Land Size** : 4.21 Acres

View : https://www.kanerealestate.com.au/sale/ns

w/murray-region/jindera/residential/acreage

semirural/6684798



Cameron Brooks 0260400224



Andrew Kane 0260400224



2 Vine Drive Jindera

SIZES AND DIMENSIONS ARE APPROXIMATE, ACTUAL MAY VARY.