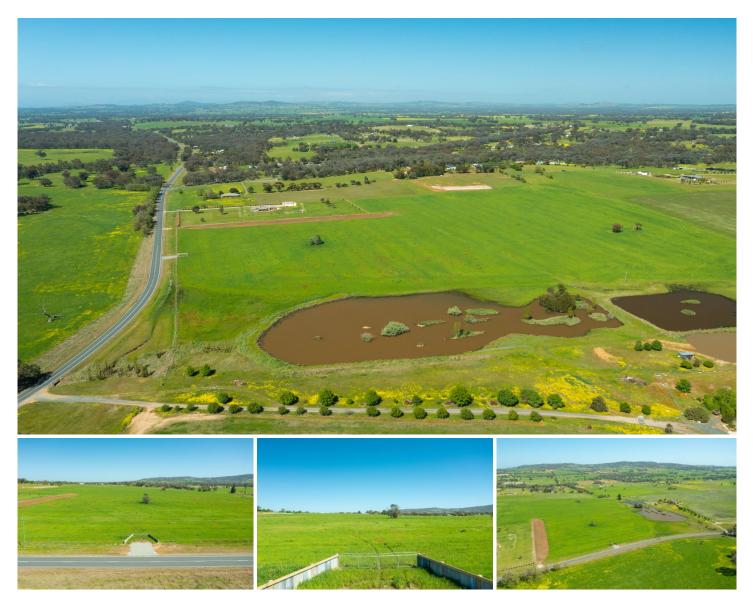

## Lot 4 Gerogery Road Gerogery NSW

Situated on Gerogery Road Gerogery, only a short relaxed 15-minute (approx.) drive to Albury. Each Lot being 8.2Ha (approx.) of undulating land. The allotments have both power and town water available and are fully fenced ready for you to build your dream home on (STCA). Both allotments have extensive views of the Tabletop mountains. Lot 4 having a large, picturesque dam.