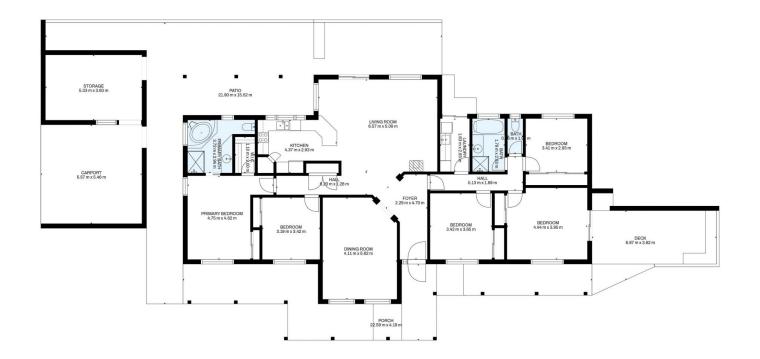

Situated at Woomargama, 45 minutes (approx.) to Albury and 25 minutes (approx.) to Holbrook easily accessed from the freeway and Tunnel Road.

Features include:

Four bedrooms with BIR

4 🕒 2 📛 2 🖨

Price : \$801,304 Land Size : 41.09 ha

## 304 Ferndale Road Woomargama

SIZES AND DIMENSIONS ARE APPROXIMATE, ACTUAL MAY VARY.