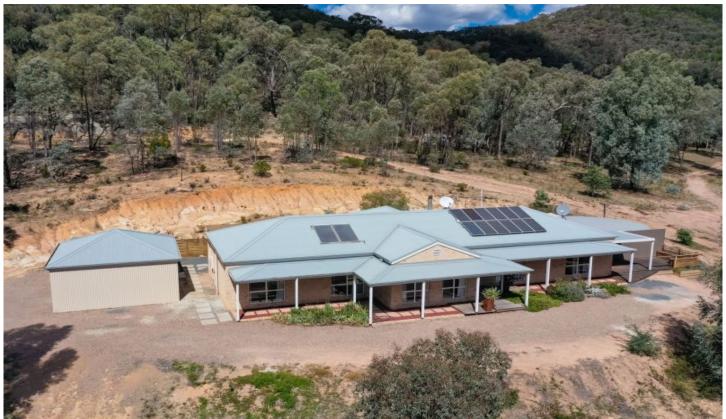

## 304 Ferndale Road Woomargama NSW

This impressive property is perfect for those who would love to be in their own secluded rural paradise with picturesque bushland surrounding the family home. Set on 41.09 hectares (101.54 acres approx.) of land, with the property backing onto the Woomargama National Park, it is the perfect location for those who love exploring National Parks, bike riding, horse riding and bushwalks. This property offers endless opportunities for your family and friends to relax and enjoy the rural lifestyle on offer.

Situated at Woomargama, 45 minutes (approx.) to Albury and 25 minutes (approx.) to Holbrook easily accessed from the freeway and Tunnel Road.

Features include:

Four bedrooms with BIR

4 🕒 2 📛 2 🖨

Price : \$801,304 Land Size : 41.09 ha