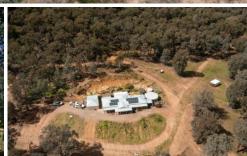

## 304 Ferndale Road Woomargama NSW

This impressive property is perfect for those who would love to be in their own secluded rural paradise with picturesque bushland surrounding the family home. Set on 41.09 hectares (101.54 acres approx.) of land, with the property backing onto the Woomargama National Park, it is the perfect location for those who love exploring National Parks, bike riding, horse riding and bushwalks. This property offers endless opportunities for your family and friends to relax and enjoy the rural lifestyle on offer.

Situated at Woomargama, 45 minutes (approx.) to Albury and 25 minutes (approx.) to Holbrook easily accessed from the freeway and Tunnel Road.

Features include:

Four bedrooms with BIR

4 🕒 2 📛 2 🖨

Price : \$801,304 Land Size : 41.09 ha