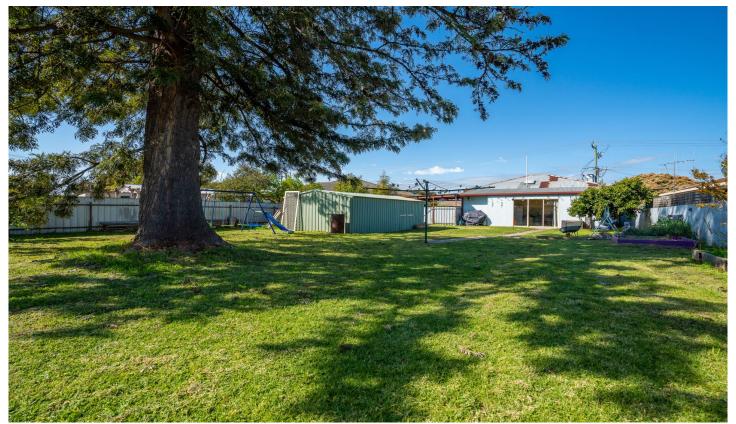

This three-bedroom home is ready for someone that wants a property in an affordable price range with a spacious back yard and large shed. If you have an eye for opportunity, this property could just be what you are looking for. This is a rare, large, flat allotment with side gate access to the backyard.

Located in a popular street in Lavington within proximity to schools, sporting ovals, shopping centres, parks, transport, and eateries.

Features include;

3 📭 1 🖺 1 🗬

**Price** : \$ 295,000 **Land Size** : 809.4 sqm