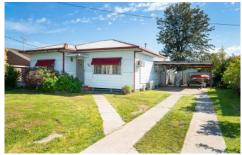

## 480 McDonald Road Lavington NSW

Situated on a spacious allotment of 809.4m2 (approx.), this property will be perfect for the first home buyer, investor or someone looking for a property to renovate.

Located in a popular street in Lavington within proximity to schools, sporting ovals, shopping centres, parks, transport, and eateries.

Features include;

3 📭 1 🖺 1 🗬

**Price** : \$ 295,000 **Land Size** : 809.4 sqm