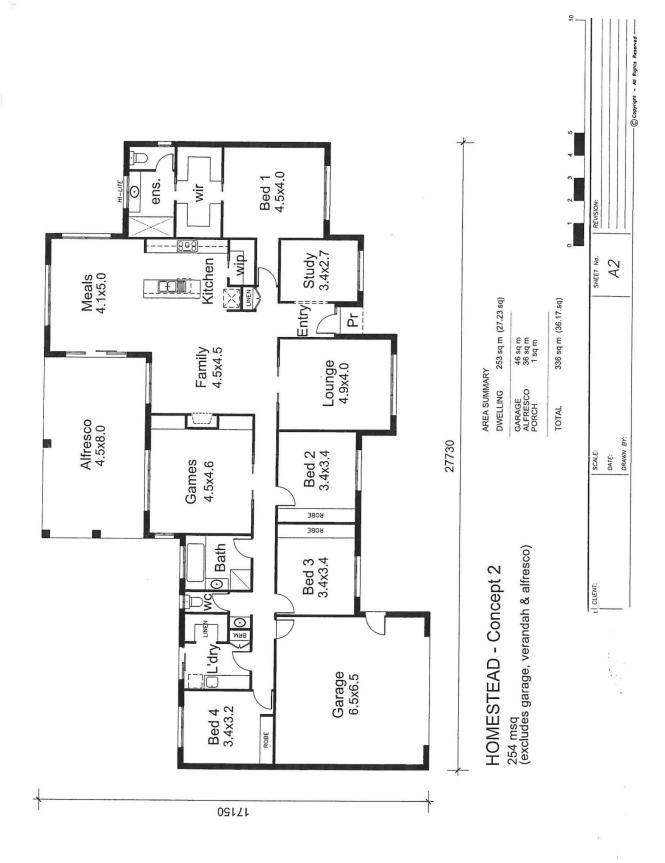

## 52 Claremont Place Table Top NSW

A truly rare find, 'Windale' 52 Claremont Place is a unique property tucked away at the end of a treelined driveway on a 3.46 Ha (approx.) allotment, in a desirable, highly sought-after address. This stunning property delivers plenty of space to enjoy with family and friends. With plenty of natural light, this family home features an open plan layout with 4 bedrooms, 3 separate living areas, a study and an exceptional enclosed entertaining space with a cosy wood fire, 6 car accommodation and a 16m x 7.5m (approx.) shed.

A wonderfully accommodating home with picturesque outlooks, this property is the perfect place to enjoy the peaceful and private surrounds being that of Tabletop Mountain and Lake Hume also being nearby, whilst still being nestled in amongst other quality established homes.