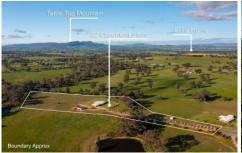

## 52 Claremont Place Table Top NSW

A truly rare find, 'Windale' 52 Claremont Place is a unique property tucked away at the end of a treelined driveway on a 3.46 Ha (approx.) allotment, in a desirable, highly sought-after address. This stunning property delivers plenty of space to enjoy with family and friends. With plenty of natural light, this family home features an open plan layout with 4 bedrooms, 3 separate living areas, a study and an exceptional enclosed entertaining space with a cosy wood fire, 6 car accommodation and a 16m x 7.5m (approx.) shed.

A wonderfully accommodating home with picturesque outlooks, this property is the perfect place to enjoy the peaceful and private surrounds being that of Tabletop Mountain and Lake Hume also being nearby, whilst still being nestled in amongst other quality established homes.