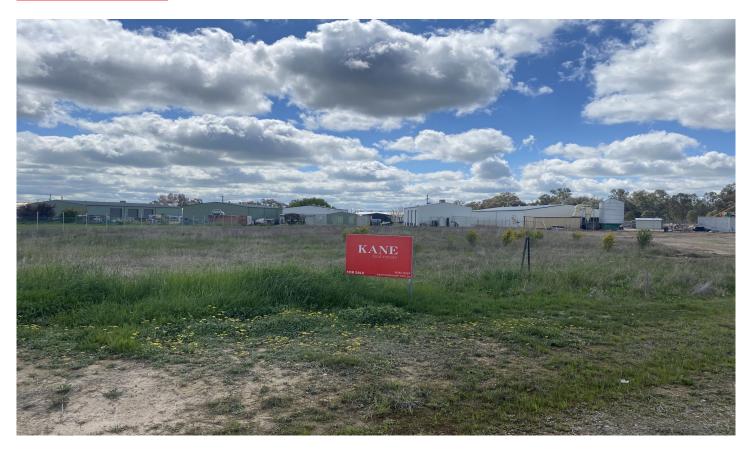

## 21 Jarick Way Jindera NSW

A 1,482m2 (approx.) allotment situated in the hub of the Jindera Industrial Estate. Situated in a court location, this allotment is a rare find. A great flat site, ready for development (STCA), you do not want to miss this opportunity.

**Price** : \$ 90,000 **Land Size** : 1482 sqm

**View**: https://www.kanerealestate.com.au/sale/ns

w/murray-region/jindera/residential/land/664

7530

Andrew Kane 0260400224

Cameron Brooks 0260400224