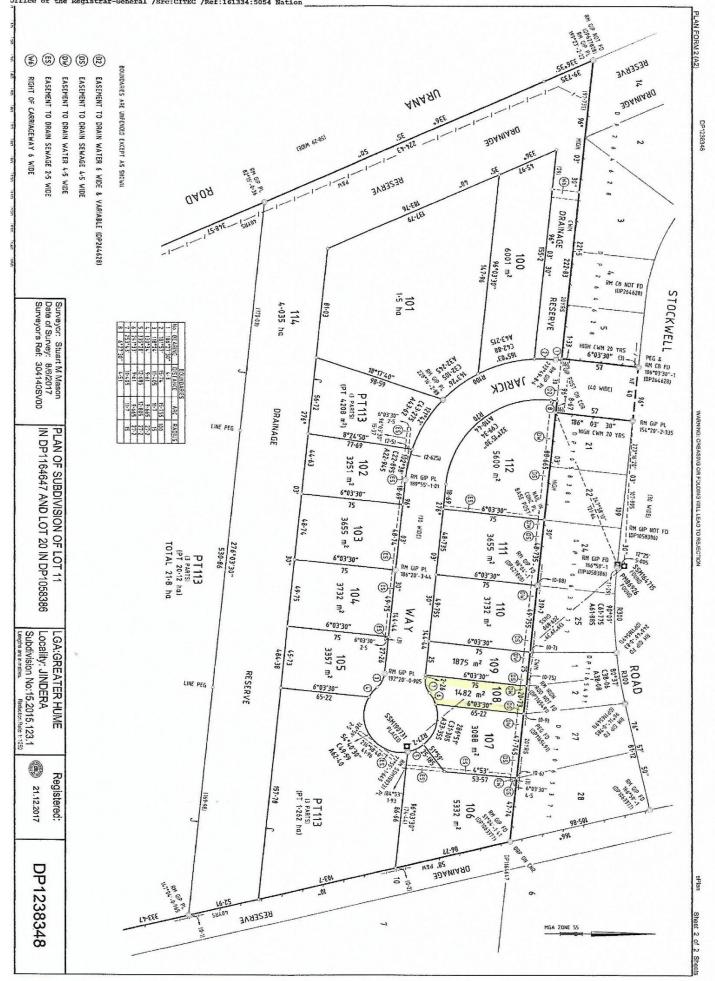

## 21 Jarick Way Jindera NSW

A 1,482m2 (approx.) allotment situated in the hub of the Jindera Industrial Estate. Situated in a court location, this allotment is a rare find. A great flat site, ready for development (STCA), you do not want to miss this opportunity.

**Price** : \$ 90,000 **Land Size** : 1482 sqm

**View**: https://www.kanerealestate.com.au/sale/ns

w/murray-region/jindera/residential/land/664

7530

Andrew Kane 0260400224

Cameron Brooks 0260400224