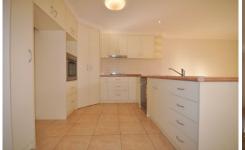

## 80 Adams Street Jindera NSW

This 2 bedroom home presents well inside and out! Offering built in robes to both rooms. Open plan kitchen, meals and lounge area - kitchen complete with gas cooking, dishwasher and great cupboard and bench space. Ducted cooling throughout, gas wall furnace heating. Generous bathroom with spa and separate toilet. Enclosed yard with great shed, lock up garage with internal access. Within walking distance to local amenities in Jindera and within 5 minute drive to Albury. Pets to be considered upon application.