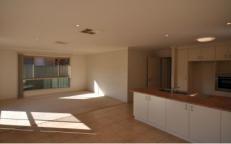

## 80 Adams Street Jindera NSW

This 2 bedroom home presents well inside and out! Offering built in robes to both rooms. Open plan kitchen, meals and lounge area - kitchen complete with gas cooking, dishwasher and great cupboard and bench space. Ducted cooling throughout, gas wall furnace heating. Generous bathroom with spa and separate toilet. Enclosed yard with great shed, lock up garage with internal access. Within walking distance to local amenities in Jindera and within 5 minute drive to Albury. Pets to be considered upon application.