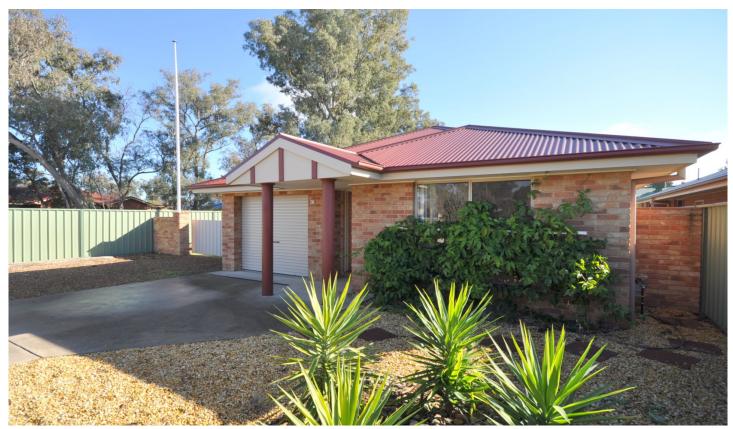

## 80 Adams Street Jindera NSW

This 2 bedroom home presents well inside and out! Offering built in robes to both rooms. Open plan kitchen, meals and lounge area - kitchen complete with gas cooking, dishwasher and great cupboard and bench space. Ducted cooling throughout, gas wall furnace heating. Generous bathroom with spa and separate toilet. Enclosed yard with great shed, lock up garage with internal access. Within walking distance to local amenities in Jindera and within 5 minute drive to Albury. Pets to be considered upon application.