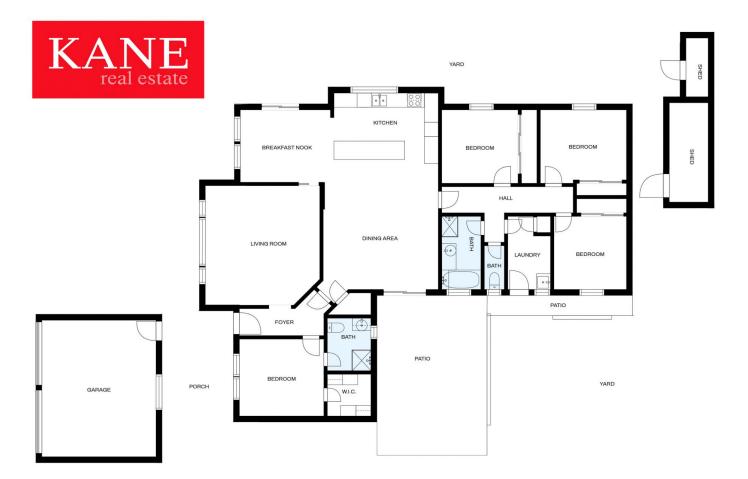

## 3 Spring Rise-West Albury

SIZES AND DIMENSIONS ARE APPROXIMATE, ACTUAL MAY VARY.