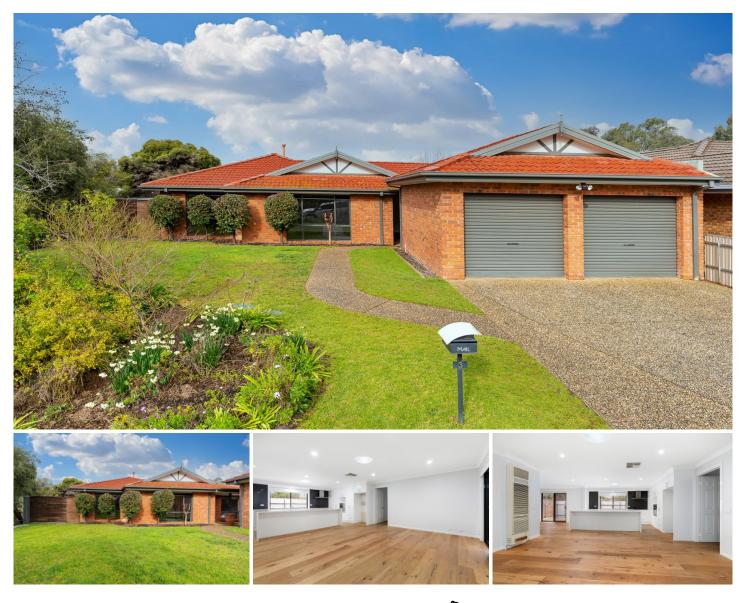

## **3 Spring Rise West Albury NSW**

Situated in the popular Pemberton Park Estate, this property is the perfect family home or ideal investment for the savvy investor, positioned in a quiet court and designed with the modern family in mind, this home provides an abundance of space and offers you a relaxed lifestyle.

The property has an abundance of natural light and spacious living areas with a highlight being the renovated, modern kitchen with induction cook top and plenty of storage space. Built on a spacious allotment of 834.1m2 (approx.) there is plenty of space to entertain and relax.

Situated in a desirable West Albury address, within proximity to schools, restaurants, pubs, supermarkets and hospitals and within close distance to the Albury CBD.

## Features include;

| 4 🎮 | 2 📛 | 2 🛱 |
|-----|-----|-----|
|     |     |     |

| P | rice | : \$ 595,600 |
|---|------|--------------|
|   | 1.01 | 0011         |

View :h

Land Size : 834.1 sqm

: https://www.kanerealestate.com.au/sale/ns w/murray-region/west-albury/residential/hou se/6557931