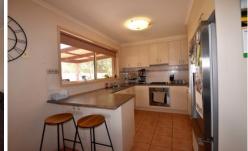

## 28 Almurta Court Lavington NSW

Nestled in a quiet court is this 4 bedroom home. Offering robes to all bedrooms and walk in robe to master with ensuite. Full main bathroom and separate toilet.

Two living areas, good size kitchen area with gas cooking and dishwasher. Ducted cooling throughout the home, gas heater in the main living area.