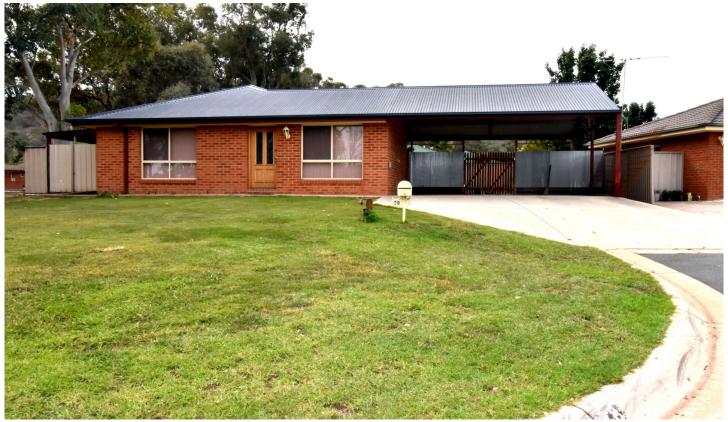

## 28 Almurta Court Lavington NSW

Nestled in a quiet court is this 4 bedroom home. Offering robes to all bedrooms and walk in robe to master with ensuite. Full main bathroom and separate toilet.

Two living areas, good size kitchen area with gas cooking and dishwasher. Ducted cooling throughout the home, gas heater in the main living area.

Secure yard with undercover area and garden shed. Low maintenance yard.

Within walking distance to primary and high schools, IGA & chemist warehouse and the Tavern!

Pets to be considered.

Pets to be considered.