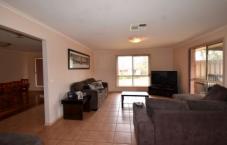

## 28 Almurta Court Lavington NSW

Nestled in a quiet court is this 4 bedroom home. Offering robes to all bedrooms and walk in robe to master with ensuite. Full main bathroom and separate toilet.

Two living areas, good size kitchen area with gas cooking and dishwasher. Ducted cooling throughout the home, gas heater in the main living area.