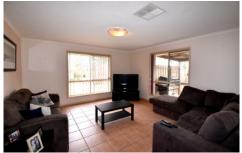

## 28 Almurta Court Lavington NSW

Nestled in a quiet court is this 4 bedroom home. Offering robes to all bedrooms and walk in robe to master with ensuite. Full main bathroom and separate toilet.

Two living areas, good size kitchen area with gas cooking and dishwasher. Ducted cooling throughout the home, gas heater in the main living area.