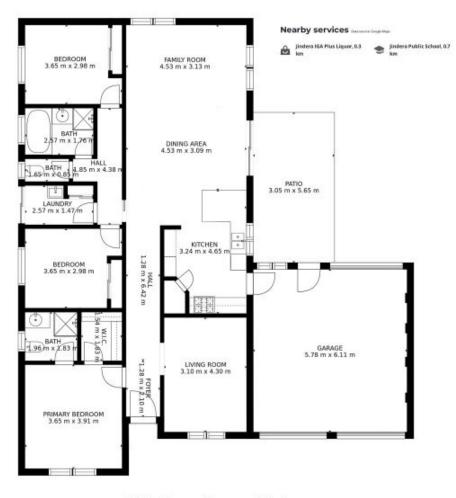

## 84 Adams Street Jindera

SIZES AND DIMENSIONS ARE APPROXIMATE, ACTUAL MAY VARY.